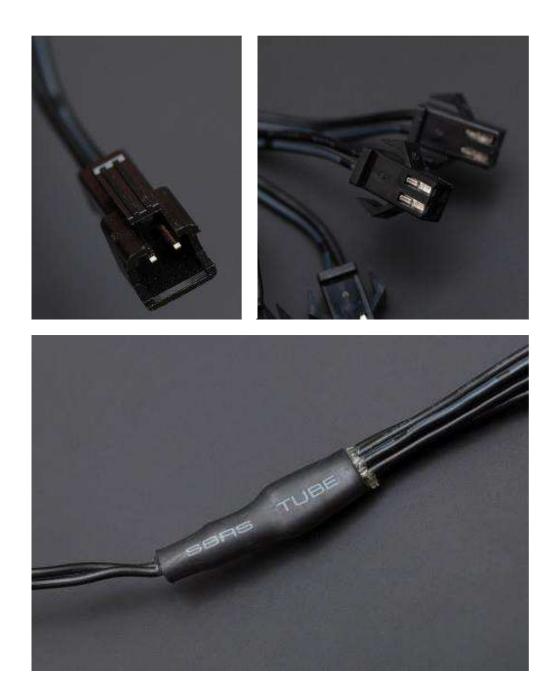

## **EL Splitter Connector**

SKU:FIT0176

If you want to connect multiple EL wires/strips/panels up to one inverter, these splitters are quite useful. There is one male connector (goes to the inverter) and then 4 female connectors (which will connect to each wire/strip/panel. You can even cascade them! Only thing to watch for is make sure that the total length of EL does not exceed what the inverter can drive!

## **SPECIFICATION**

- Use our splitters to add more wire to your Inverters and Sequencers
- Total Length: 40cm (16")
- Can be connected to any of our Inverters and EL Wire
- One Piece
- Has one Male Connector and 4 Female Connectors
- Can also be used with Sequencers (must have additional female connector on the end of the sequencer connector wire)