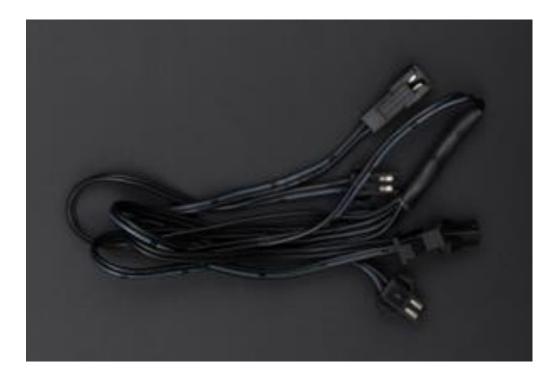

## **EL Splitter Connector**

SKU:FIT0176

If you want to connect multiple EL wires/strips/panels up to one inverter, these splitters are quite useful. There is one male connector (goes to the inverter) and then 4 female connectors (which will connect to each wire/strip/panel. You can even cascade them! Only thing to watch for is make sure that the total length of EL does not exceed what the inverter can drive!

## **SPECIFICATION**

- Use our splitters to add more wire to your Inverters and Sequencers
- Total Length: 40cm (16")
- Can be connected to any of our Inverters and EL Wire
- One Piece
- Has one Male Connector and 4 Female Connectors
- Can also be used with Sequencers (must have additional female connector on the end of the sequencer connector wire)