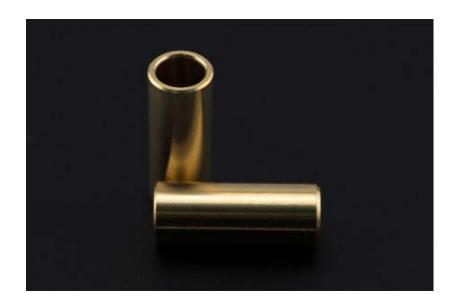

# 8mm brass sliders (2 pcs) SKU:FIT0233

#### **INTRODUCTION**

These are 8mm (0.31") copper sleeves that will slide perfectly onto 8mm (0.31") rods. Perfect for your 3D printer prototyping needs!

#### **SPECIFICATION**

• Inner diameter: 8mm (0.31")

• Outer diameter: 11mm (0.43")

• Length: 28mm (1.1")