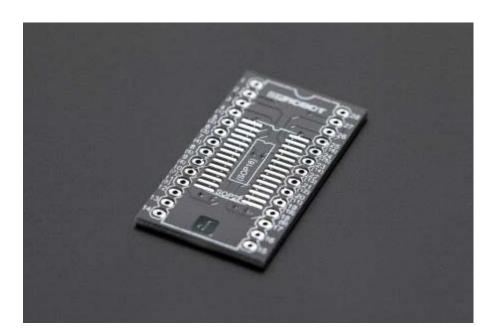

## Prototyping Board - SOP16/SOP28/SSOP28

SKU: FIT0291

## **INTRODUCTION**

This is a SOP16/SOP28/SSOP28 to DIP16/DIP28 Adapter Board. You can change the SOP16/SOP28/SSOP28 to DIP16/DIP28 packaging. So that You needn't to buy the DIP chips for prototyping specially. Just solder the SMD chips on the board and plug it into the bread board will make you convenient to do prototyping. It can be used repeatedly also.