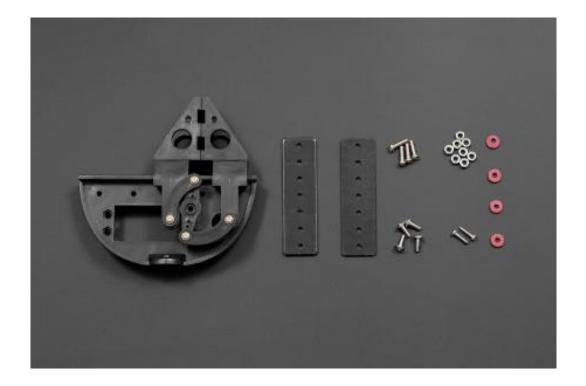

# **Robot Gripper - Extra Width**

SKU:FIT0300

This is a 2 DOF robot gripper that can be installed with 2 servos so as to control gripper opening and closing with one servo, and steering gear motion control (or rotation) with the other servo.

### **SHIPPING LIST**

- Robot Gripper-Extra Width x1
- Screw kit x1

## SHIPPING LIST

- Robot Gripper-Extra Width x1
- Screw kit x1