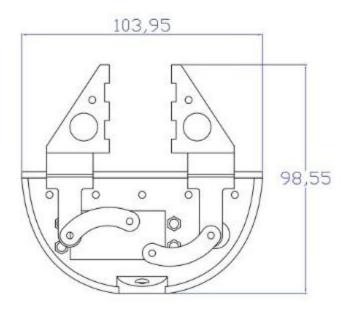

#### **SPECIFICATION**

- Clamp range:0-54mm (0-2.13")
- Size:105x100x30mm (4.13x3.94x1.18")