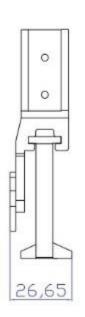

#### **SPECIFICATION**

- Clamp range:0-54mm (0-2.13")
- Size:105x100x30mm (4.13x3.94x1.18")