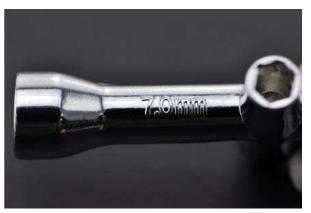

## **Small Cross Sleeve**

SKU:FIT0305

A tiny wrench used for installing the screws nut of the mobile platforms or the 3D printers and other tasks is the cross wrench. This small cross wrench works with 4mm,5mm,5.5mm,7mm outer diameter screw nuts or hexagonal screws.