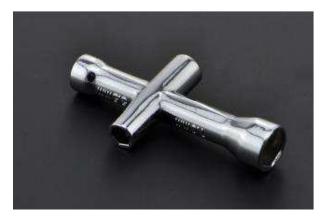

## **Small Cross Sleeve**

SKU:FIT0305

A tiny wrench used for installing the screws nut of the mobile platforms or the 3D printers and other tasks is the cross wrench. This small cross wrench works with 4mm,5mm,5.5mm,7mm outer diameter screw nuts or hexagonal screws.