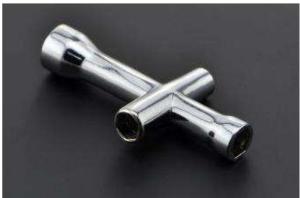

## **Small Cross Sleeve**

SKU:FIT0305

A tiny wrench used for installing the screws nut of the mobile platforms or the 3D printers and other tasks is the cross wrench. This small cross wrench works with 4mm,5mm,5.5mm,7mm outer diameter screw nuts or hexagonal screws.