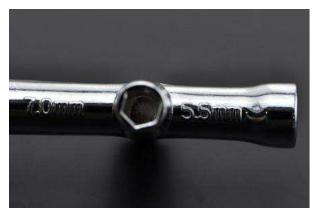

## **Small Cross Sleeve**

SKU:FIT0305

A tiny wrench used for installing the screws nut of the mobile platforms or the 3D printers and other tasks is the cross wrench. This small cross wrench works with 4mm,5mm,5.5mm,7mm outer diameter screw nuts or hexagonal screws.