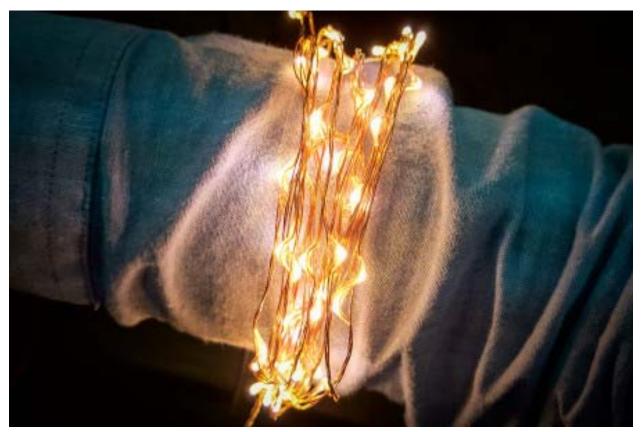

Each strand comes with 100 LEDs, approximately 5cm per pixel. There is a DC2.1 power connector on one end of the strand, operating at 12V. You can also power it with 4AAs and our boost module. The copper wire is thin enough to be pliable, but sturdy enough to hold its shape.

### **SPECIFICATION**

Rated voltage: 12v

Maximum current: 0.26A @12V

• Color: warm white

Power connector: DC2.1

• 100 LED pixels, and every 5cm (1.97") one pixel

• Weather proof design, works in the indoor and outdoor environment