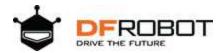

Star Series LED Strand - 100 Warm White Pixels

#### INTRODUCTION

Light'em up! Designed for future lighting professionals and artists, these flexible LED strand can be used for projects from architectural lighting, sign letter lighting, concealed lighting, perimeter lighting among many other applications, making any design project much more perfect and amazing. They are a cool and efficient way to decorate things around home, and can also function as the eye-candy of your creations.

Each strand comes with 100 LEDs, approximately 5cm per pixel. There is a DC2.1 power connector on one end of the strand, operating at 12V. You can also power it with 4AAs and our boost module. The copper wire is thin enough to be pliable, but sturdy enough to hold its shape.