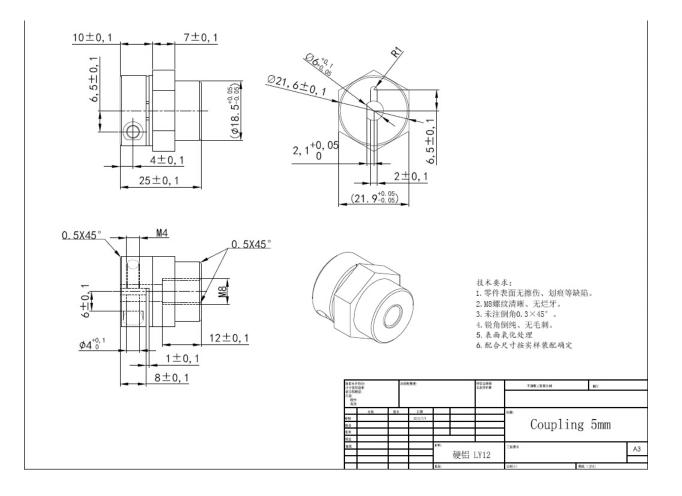

## 5mm Rubber Wheel Coupling Kit (Pair

SKU:FIT0387

This is a 5mm Rubber Wheel Coupling Kit (Pair) for our Rubber Wheel 136×24mm(5.35x 0.94") Kit which can be used on indoor robots.