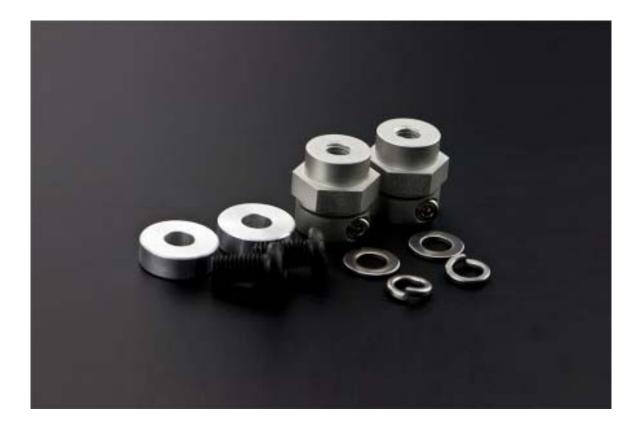

## 5mm Rubber Wheel Coupling Kit (Pair

SKU:FIT0387

This is a 5mm Rubber Wheel Coupling Kit (Pair) for our Rubber Wheel 136×24mm(5.35x 0.94") Kit which can be used on indoor robots.

## SHIPPING LIST

- Washer x2
- Shaft Couplings x2
- M8 Screw x2

https://www.dfrobot.com/product-1194.html 8-21-18