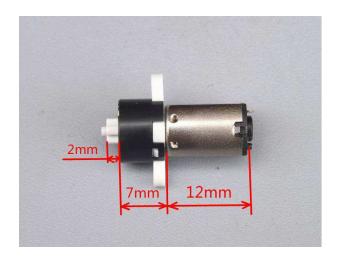

## Micro DC Geared Motor 6V 96RPM

SKU:FIT0419

This is a new micro DC geared motor, using planetary gear mechanism, applicable to the various types of DIY project. Especially the project which has a certain requirements for size. It will be a good partner for you.

## **SPECIFICATION**

Rated voltage: 6V

No-load current: ≤ 30mA
Stall current: 500mA
Stall torque: <1Kg.cm</li>

Opeating voltage: DC3V-9V (48RPM@3V/80RPM@5V/96RPM@6V)

No-load speed: 48-140 RPM

Weight: 4g