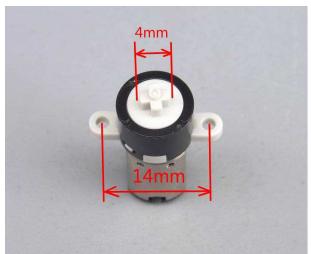

## Micro DC Geared Motor 6V 96RPM

SKU:FIT0419

This is a new micro DC geared motor, using planetary gear mechanism, applicable to the various types of DIY project. Especially the project which has a certain requirements for size. It will be a good partner for you.

## **SPECIFICATION**

Rated voltage: 6V

No-load current: ≤ 30mA
Stall current: 500mA
Stall torque: <1Kg.cm</li>

Opeating voltage: DC3V-9V (48RPM@3V/80RPM@5V/96RPM@6V)

No-load speed: 48-140 RPM

Weight: 4g