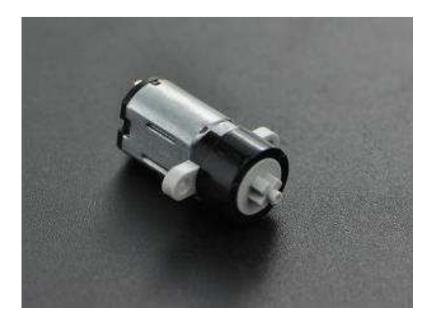

## Micro DC Geared Motor 6V 96RPM

SKU:FIT0419

This is a new micro DC geared motor, using planetary gear mechanism, applicable to the various types of DIY project. Especially the project which has a certain requirements for size. It will be a good partner for you.