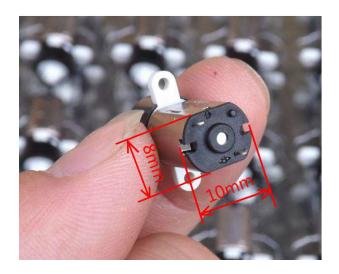

## Micro DC Geared Motor 6V 96RPM

SKU:FIT0419

This is a new micro DC geared motor, using planetary gear mechanism, applicable to the various types of DIY project. Especially the project which has a certain requirements for size. It will be a good partner for you.

## **SPECIFICATION**

Rated voltage: 6V

No-load current: ≤ 30mA
Stall current: 500mA
Stall torque: <1Kg.cm</li>

Opeating voltage: DC3V-9V (48RPM@3V/80RPM@5V/96RPM@6V)

No-load speed: 48-140 RPM

Weight: 4g