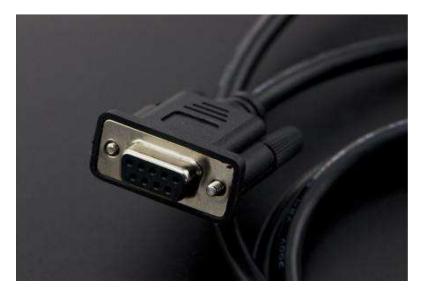

## **DB9 Serial RS232 OBD2 Cable**

SKU:FIT0429

OBD II is an On-Board Diagnostics standard that is used on a large variety of cars. It provides access to numerous data from the engine control unit (ECU) and offers a valuable source of information when troubleshooting problems inside a vehicle. This is an OBD-II to DB9 cable, which allows you to access your car's OBDII connector.

It provides a OBD II and DB9 female connectors. It is indispensable tool if you want to hack your car.