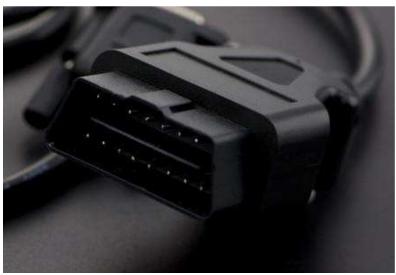

## **DB9 Serial RS232 OBD2 Cable**

SKU:FIT0429

OBD II is an On-Board Diagnostics standard that is used on a large variety of cars. It provides access to numerous data from the engine control unit (ECU) and offers a valuable source of information when troubleshooting problems inside a vehicle. This is an OBD-II to DB9 cable, which allows you to access your car's OBDII connector.

It provides a OBD II and DB9 female connectors. It is indispensable tool if you want to hack your car.