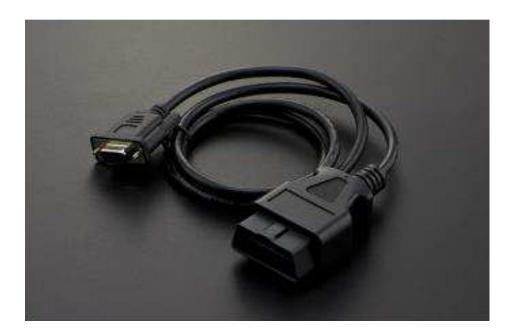

## **DB9 Serial RS232 OBD2 Cable**

SKU:FIT0429

OBD II is an On-Board Diagnostics standard that is used on a large variety of cars. It provides access to numerous data from the engine control unit (ECU) and offers a valuable source of information when troubleshooting problems inside a vehicle. This is an OBD-II to DB9 cable, which allows you to access your car's OBDII connector.

It provides a OBD II and DB9 female connectors. It is indispensable tool if you want to hack your car.