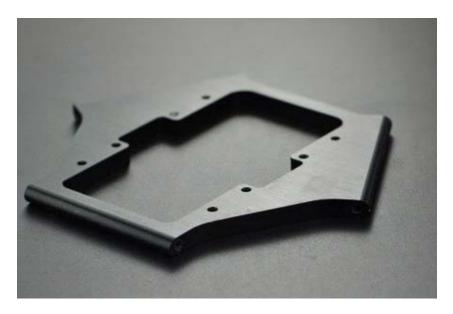

# Nozzle Platform For OverLord 3D Printer SKU: FIT0432

#### INTRODUCTION

Overlord nozzle platform, aluminium alloy material, could be installed on Overlord 3D printer. Compatible with both OverLord and OverLord Pro.