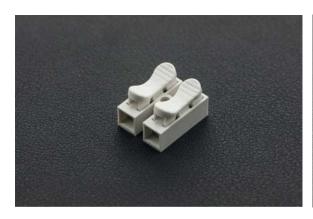

# Wire Connector Set SKU:FIT0452

#### **INTRODUCTION**

This wire connector set is made by flame retardant material. It works very well in extreme environment.