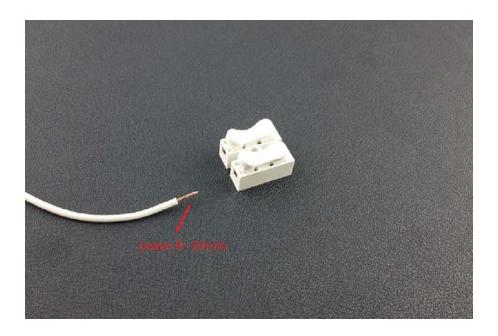

#### **INTRODUCTION**

This wire connector set is made by flame retardant material. It works very well in extreme environment.

#### **SPECIFICATION**

• Type: XPE012

• Rated current: 10A

• Rated voltage: 380V

Shell material: flame retardant
Temperature resistance: 105 °C

• Connector: 2