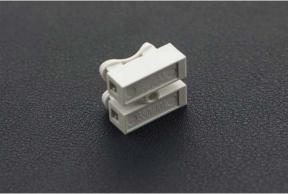

# Wire Connector Set SKU:FIT0452

#### **INTRODUCTION**

This wire connector set is made by flame retardant material. It works very well in extreme environment.