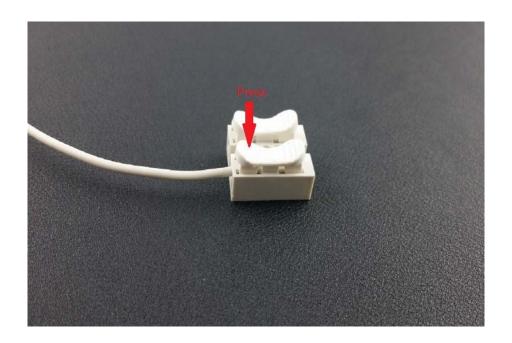

#### **INTRODUCTION**

This wire connector set is made by flame retardant material. It works very well in extreme environment.

#### **SPECIFICATION**

• Type: XPE012

• Rated current: 10A

• Rated voltage: 380V

Shell material: flame retardant
Temperature resistance: 105 °C

• Connector: 2