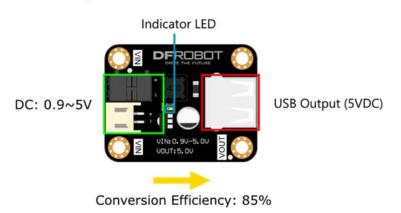

## **INTRODUCTION**

This is a small DC - DC boost module that converts a  $0.9 \sim 5v$  power source to standard 5V, making it capable of supplying power to an Arduino microcontroller and other small electronic devices that use a 5v input. It integrates a PFM DC-DC boost control chip. The maximum output current is up to  $500 \sim 600$  mA. There are two power input ports, PH2.0 and KF235-3.81-2P which are compatible with DFRobot's 3.7 V lithium battery.

## **SPECIFICATION**

• Input Voltage: 0.9 V to 5 V

• Output Voltage: 5 V

Conversion Efficiency: 85% (Typ.)Duty ratio coefficient: 66% to 78%

• The input interface: PH2.0; KF235-3.81-2P

• Output interface: USB