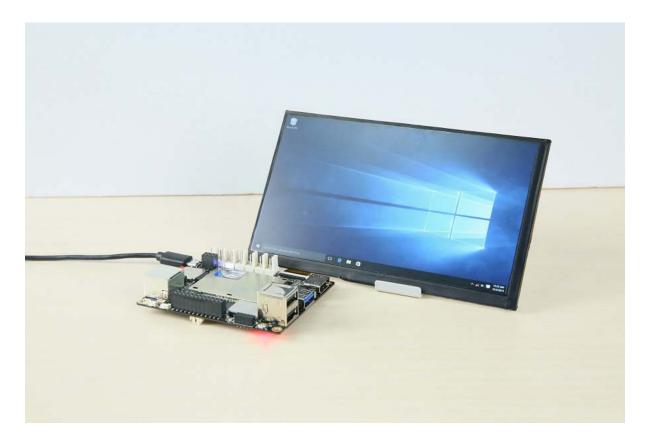

#### **INTRODUCTION**

Add exciting new dimensions to your project with this large full-color display. All you need to do is power your LattePanda board and you have a visual user interface for your project - no extra power cables required! The border of the display is insulated with black tape so that even without and enclosure there is no possibility of a short-circuit. The picture below shows LattePanda directly powering the 7" display.