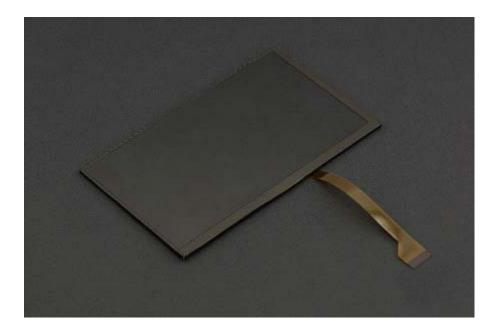

### 7-inch 1024x600 IPS Display for LattePanda

**SKU:** FIT0477

#### **SPECIFICATION**

- 7 inch IPS display
- 1024\*600 high resolution
- Dimension: 164.0mm x 96.0mm x 2.6mm
- Supports LattePanda
- 10cm FPC extension cable