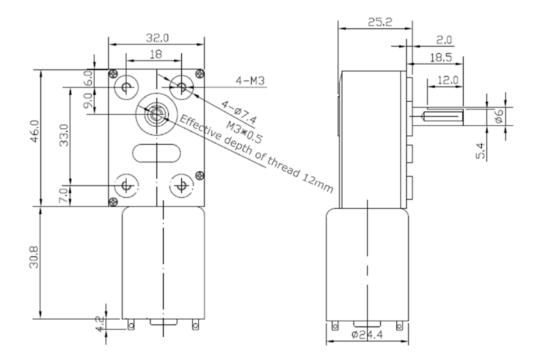

### **SPECIFICATION**

• Operating Voltage: 3 - 9 V

• Rated Voltage: 6V

• No-load Speed: 40 RPM

No-load Current: 40 mA

• Rated Torque: 32 RPM

Rated Current: 250 mA

• Rated Torque: 2.5 kg.cm

• Rated Power: 1.3 W

• Stall Torque: 10 kg/cm

• Stall Current: 1.7 A

• Reduction Ratio: 1:150

• Weight: 160 g