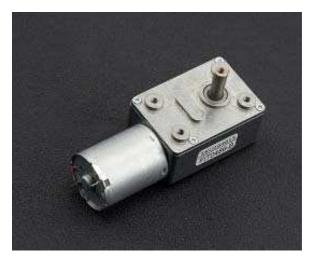

# Turbo Metal Gear Worm Motor (6V 40RPM 10kg/cm) SKU:FIT0489-B

#### **INTRODUCTION**

The turbo metal gear worm motor uses a metal gear box for durability and a high torque output. Due to the special mechanical structure of the worm drive the motor output shaft is self locking and can not be rotated.

(From wikipedia)

This part uses a two wire connection and supports direction control as well as PWM speed control. Rated voltage is 6v and will achieve 40RPM, with a torque of 10kg/cm.

Warning: Do not stall motor for extended periods of time to avoid damage to the gearbox.