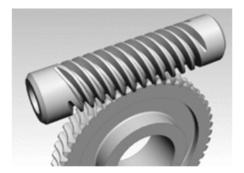

#### **INTRODUCTION**

The turbo metal gear worm motor uses a metal gear box for durability and a high torque output. Due to the special mechanical structure of the worm drive the motor output shaft is self locking and can not be rotated.

(From wikipedia)

This part uses a two wire connection and supports direction control as well as PWM speed control. Rated voltage is 6v and will achieve 40RPM, with a torque of 10kg/cm.

Warning: Do not stall motor for extended periods of time to avoid damage to the gearbox.