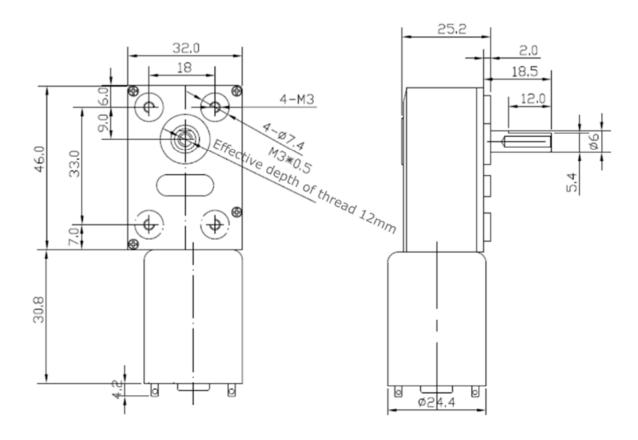

e best service and solution. Let us make a better world for our industry!



# Contact us

Tel: +86-755-8981 8866 Fax: +86-755-8427 6832

Email & Skype: info@chipsmall.com Web: www.chipsmall.com

Address: A1208, Overseas Decoration Building, #122 Zhenhua RD., Futian, Shenzhen, China









# **Turbo Metal Gear Worm Motor (12V 160RPM 2.2kg.cm)** SKU:FIT0489-C





#### **INTRODUCTION**

The turbo metal gear worm motor uses a metal gear box for durability and a high torque output. Due to the special mechanical structure of the worm drive the motor output shaft is self locking and can not be rotated.



(From wikipedia)

This part uses a two wire connection and supports direction control as well as PWM speed control. Rated voltage is 12v and will achieve 160RPM, with a torque of 2.2kg/cm.



Warning: Do not stall motor for extended periods of time to avoid damage to the gearbox.

### **SPECIFICATION**

Operating Voltage: 6 - 15 V

Rated Voltage: 12V

No-load Speed: 160 RPM

No-load Current: 35 mA

Rated Torque: 128 RPM

• Rated Current: 180 mA

• Rated Torque: 0.55 kg.cm

• Rated Power: 1.1 W

• Stall Torque: 2.2 kg/cm

• Stall Current: 1 A

• Reduction Ratio: 1:37.3

• Weight: 165 g

## **SHIPPING LIST**

• Metal Turbo Worm Gear Motor (12V 160RPM 2.2kg.cm) x1