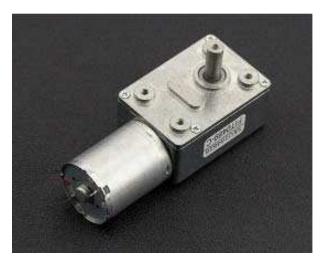

# **Turbo Metal Gear Worm Motor (12V 160RPM 2.2kg.cm)** SKU:FIT0489-C

#### **INTRODUCTION**

The turbo metal gear worm motor uses a metal gear box for durability and a high torque output. Due to the special mechanical structure of the worm drive the motor output shaft is self locking and can not be rotated.

(From wikipedia)

This part uses a two wire connection and supports direction control as well as PWM speed control. Rated voltage is 12v and will achieve 160RPM, with a torque of 2.2kg/cm.

Warning: Do not stall motor for extended periods of time to avoid damage to the gearbox.