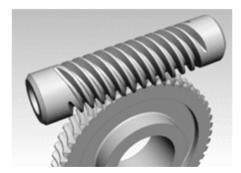

#### **INTRODUCTION**

The turbo metal gear worm motor uses a metal gear box for durability and a high torque output. Due to the special mechanical structure of the worm drive the motor output shaft is self locking and can not be rotated.

(From wikipedia)

This part uses a two wire connection and supports direction control as well as PWM speed control. Rated voltage is 12v and will achieve 160RPM, with a torque of 2.2kg/cm.

Warning: Do not stall motor for extended periods of time to avoid damage to the gearbox.