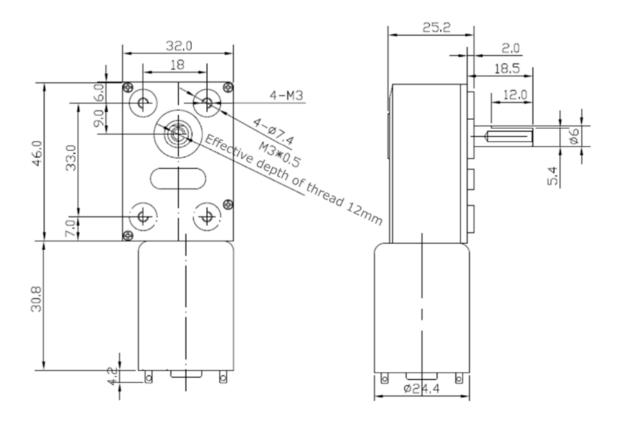

### **SPECIFICATION**

Operating Voltage: 6 - 15 V

Rated Voltage: 12V

No-load Speed: 40 RPM

No-load Current: 35 mA

• Rated Torque: 32 RPM

• Rated Current: 180 mA

• Rated Torque: 2.2 kg.cm

• Rated Power: 1.1 W

• Stall Torque: 8 kg/cm

• Stall Current: 1 A

• Reduction Ratio: 1:150

• Weight: 167 g