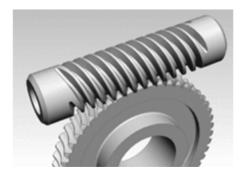

### **INTRODUCTION**

The turbo metal gear worm motor uses a metal gear box for durability and a high torque output. Due to the special mechanical structure of the worm drive the motor output shaft is self locking and can not be rotated.

(From wikipedia)

This part uses a two wire connection and supports direction control as well as PWM speed control. Rated voltage is 12v and will achieve 40RPM, with a torque of 8kg/cm.

Warning: Do not stall motor for extended periods of time to avoid damage to the gearbox.