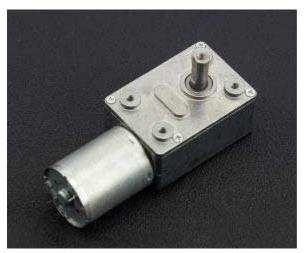

# Turbo Metal Gear Worm Motor (12V 40RPM 8kg.cm)

SKU:FIT0489-D

### **INTRODUCTION**

The turbo metal gear worm motor uses a metal gear box for durability and a high torque output. Due to the special mechanical structure of the worm drive the motor output shaft is self locking and can not be rotated.

(From wikipedia)

This part uses a two wire connection and supports direction control as well as PWM speed control. Rated voltage is 12v and will achieve 40RPM, with a torque of 8kg/cm.

Warning: Do not stall motor for extended periods of time to avoid damage to the gearbox.