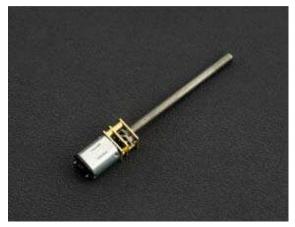

## Micro Metal DC Geared Motor with Lead Screw (6V 150RPM M4\*55)

#### **INTRODUCTION**

This DC gearmotor has an integrated M4\*55mm threaded rod as its output shaft, turn it into a linear actuator. 6V rated voltage, the no-load speed could arrive 150RPM, equivalent to 1.75mm/s. The brass faceplate has two mounting holes threaded for M1.6 screws (1.6mm diameter, 0.35mm thread pitch), or you can use the mounting bracket or extended mounting bracket, which are specifically designed to securely mount the gear motor while enclosing the exposed gears.