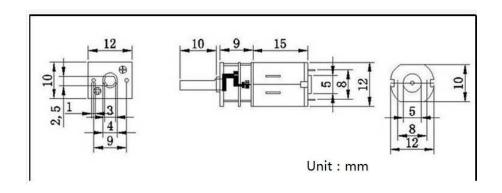

#### **INTRODUCTION**

This DC gearmotor has an integrated M4\*55mm threaded rod as its output shaft, turn it into a linear actuator. 6V rated voltage, the no-load speed could arrive 150RPM, equivalent to 1.75mm/s. The brass faceplate has two mounting holes threaded for M1.6 screws (1.6mm diameter, 0.35mm thread pitch), or you can use the mounting bracket or extended mounting bracket, which are specifically designed to securely mount the gear motor while enclosing the exposed gears.

#### **SPECIFICATION**

Reduction Ratio: 100:1Rated voltage: 6.0 V

No-load speed: 150 RPM
Rated load speed: 120 RPM
Rated Torque: 0.3 kg.cm
Rated Current: 160 mA
Stall Torque: 2.4 kg.cm

• Weight: 16 g