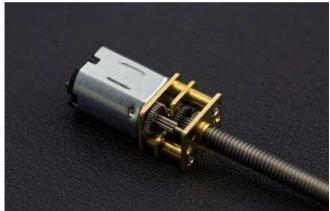

## Micro Metal DC Geared Motor with Lead Screw (6V 150RPM M4\*55)

#### **INTRODUCTION**

This DC gearmotor has an integrated M4\*55mm threaded rod as its output shaft, turn it into a linear actuator. 6V rated voltage, the no-load speed could arrive 150RPM, equivalent to 1.75mm/s. The brass faceplate has two mounting holes threaded for M1.6 screws (1.6mm diameter, 0.35mm thread pitch), or you can use the mounting bracket or extended mounting bracket, which are specifically designed to securely mount the gear motor while enclosing the exposed gears.