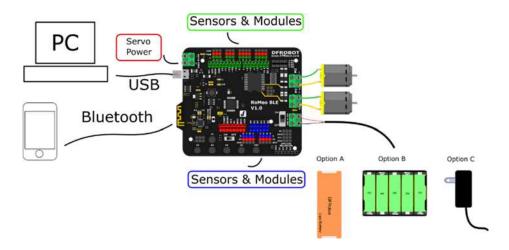

!



# Contact us

Tel: +86-755-8981 8866 Fax: +86-755-8427 6832

Email & Skype: info@chipsmall.com Web: www.chipsmall.com

Address: A1208, Overseas Decoration Building, #122 Zhenhua RD., Futian, Shenzhen, China









## Micro Metal DC Geared Motor with Lead Screw (6V 150RPM M4\*55)

### SKU:FIT0491





#### **INTRODUCTION**

This DC gearmotor has an integrated M4\*55mm threaded rod as its output shaft, turn it into a linear actuator. 6V rated voltage, the no-load speed could arrive 150RPM, equivalent to 1.75mm/s. The brass faceplate has two mounting holes threaded for M1.6 screws (1.6mm diameter, 0.35mm thread pitch), or you can use the mounting bracket or extended mounting bracket, which are specifically designed to securely mount the gear motor while enclosing the exposed gears.





Romeo BLE with Motors connection

#### **SPECIFICATION**

Reduction Ratio: 100:1Rated voltage: 6.0 V

No-load speed: 150 RPM
Rated load speed: 120 RPM
Rated Torque: 0.3 kg.cm
Rated Current: 160 mA
Stall Torque: 2.4 kg.cm

• Weight: 16 g

#### **SHIPPING LIST**

Stall Current: 200 mA

• Micro Metal DC Geared Motor with Lead Screw (6V 150RPM M4\*55) x1