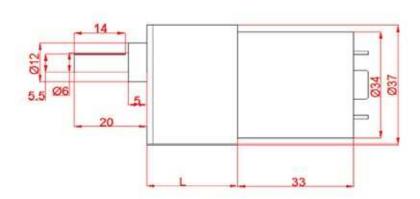

### 电机外形尺寸-Motor Overall Dimension

#### **SPECIFICATION**

Rated voltage: 12 V
Gear reduction ratio: 50:1
D output shaft diameter: 6 mm

No-load speed: 100 RPM @ 12 v

No-load current: 0.17 A

Rated speed: 93 RPM @ 12 v

Current rating: 0.68 A
Rated torque: 7 kg.cm
Stall torque: 42 kg.cm
Stall current: 2.19 A