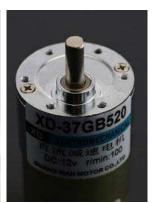

# Metal DC Geared Motor - 12V 100RPM 42kg.cm

SKU:FIT0492-B

### **INTRODUCTION**

This is a metal DC geared motor, 100% pure copper coils, high-density molecular layer, 50:1 metal reducer, small size, large torque. The maximum torque could arrive 42 kg.cm, stable and durable!