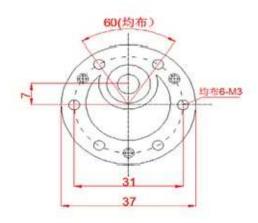

ur parts cover such applications as commercial, industrial, and automotives areas.

We are looking forward to setting up business relationship with you and hope to provide you with the best service and solution. Let us make a better world for our industry!



## Contact us

Tel: +86-755-8981 8866 Fax: +86-755-8427 6832

Email & Skype: info@chipsmall.com Web: www.chipsmall.com

Address: A1208, Overseas Decoration Building, #122 Zhenhua RD., Futian, Shenzhen, China









# Metal DC Geared Motor - 12V 100RPM 42kg.cm

SKU:FIT0492-B







### **INTRODUCTION**

This is a metal DC geared motor, 100% pure copper coils, high-density molecular layer, 50:1 metal reducer, small size, large torque. The maximum torque could arrive 42 kg.cm, stable and durable!

### 电机外形尺寸-Motor Overall Dimension





#### **SPECIFICATION**

Rated voltage: 12 V
Gear reduction ratio: 50:1
D output shaft diameter: 6 mm

No-load speed: 100 RPM @ 12 v

No-load current: 0.17 A

Rated speed: 93 RPM @ 12 v

Current rating: 0.68 A
Rated torque: 7 kg.cm
Stall torque: 42 kg.cm
Stall current: 2.19 A

Power: 5W Weight: 210 g

#### **SHIPPING LIST**

Metal DC Geared Motor - 12V 100RPM 42kg.cm x1