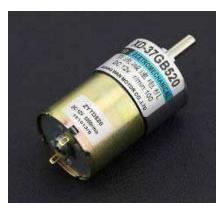

# Metal DC Geared Motor - 12V 100RPM 42kg.cm

SKU:FIT0492-B

### **INTRODUCTION**

This is a metal DC geared motor, 100% pure copper coils, high-density molecular layer, 50:1 metal reducer, small size, large torque. The maximum torque could arrive 42 kg.cm, stable and durable!