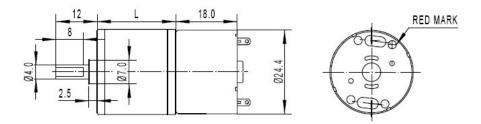

#### **SPECIFICATION**

- Rated Voltage: 6 V
- Operating Voltage Range 2~7.5V
- Gear reduction ratio: 478.1:1
- Gearbox length: 27 mm
- "D" shape shaft diameter: 4 mm
- No-load speed: 15 RPM @ 6V
- No-load current: 50 mA
- Locked-rotor torque: 10 Kg.cm
- Locked-rotor current: 0.6 A
- Operating Temperature: -20~60°C
- Weight:74g