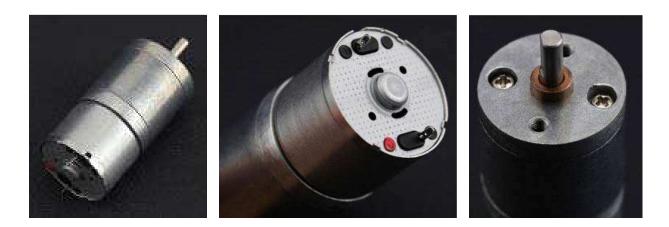

### Metal DC Geared Motor - 6V 15RPM 10Kg.cm SKU:FIT0495-A

#### **INTRODUCTION**

This is a metal DC geared motor, 478:1 metal reducer. It has a small size and large torque. The maximum torque could arrive 10 kg.cm. It is stable and durable!