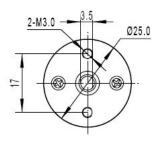

#### **SPECIFICATION**

- Rated Voltage: 6 V
- Operating Voltage Range 2~7.5V
- Gear reduction ratio: 478.1:1
- Gearbox length: 27 mm
- "D" shape shaft diameter: 4 mm
- No-load speed: 15 RPM @ 6V
- No-load current: 50 mA
- Locked-rotor torque: 10 Kg.cm
- Locked-rotor current: 0.6 A
- Operating Temperature: -20~60°C
- Weight:74g