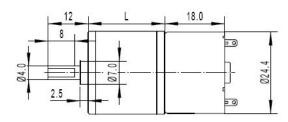

#### **INTRODUCTION**

This is a metal DC geared motor, 362:1 metal reducer. It has a small size and large torque. The maximum torque could arrive 7.5 kg.cm. It is stable and durable!

### **SPECIFICATION**

• Rated Voltage: 6 V

• Operating Voltage Range 2~7.5V

• Gear reduction ratio: 362:1

• Gearbox length: 27 mm

• "D" shape shaft diameter: 4 mm

• No-load speed: 20 RPM @ 6V

• No-load current: 50 mA

• Locked-rotor torque: 7.5 Kg.cm

• Locked-rotor current: 0.6 A

• Operating Temperature: -20~60°C

• Weight: 74 g