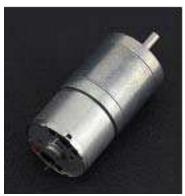

# Metal DC Geared Motor - 6V 20RPM 7.5Kg.cm

SKU:FIT0495-B

#### **INTRODUCTION**

This is a metal DC geared motor, 362:1 metal reducer. It has a small size and large torque. The maximum torque could arrive 7.5 kg.cm. It is stable and durable!

### **SPECIFICATION**

• Rated Voltage: 6 V

• Operating Voltage Range 2~7.5V

• Gear reduction ratio: 362:1

• Gearbox length: 27 mm

• "D" shape shaft diameter: 4 mm

• No-load speed: 20 RPM @ 6V

• No-load current: 50 mA