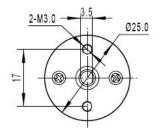

### **SPECIFICATION**

• Rated Voltage: 6 V

• Operating Voltage Range 2~7.5V

• Gear reduction ratio: 362:1

• Gearbox length: 27 mm

• "D" shape shaft diameter: 4 mm

• No-load speed: 20 RPM @ 6V

• No-load current: 50 mA