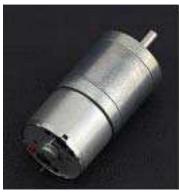

# Metal DC Geared Motor - 6V 73RPM 2.5Kg.cm

SKU:FIT0495-E

#### **INTRODUCTION**

This is a metal DC geared motor, 99:1 metal reducer. It has a small size and large torque. The maximum torque could arrive 2.5 kg.cm. It is stable and durable!