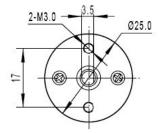

#### **SPECIFICATION**

• Rated Voltage: 6 V

• Operating Voltage Range 2~7.5V

• Gear reduction ratio: 99:1

• Gearbox length: 23 mm

• "D" shape shaft diameter: 4 mm

• No-load speed: 15 RPM @ 6V

• No-load current: 50 mA