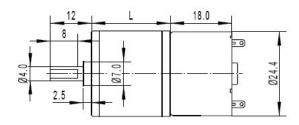

#### **SPECIFICATION**

• Rated Voltage: 6 V

• Operating Voltage Range 2~7.5V

• Gear reduction ratio: 99:1

• Gearbox length: 23 mm

• "D" shape shaft diameter: 4 mm

• No-load speed: 15 RPM @ 6V

• No-load current: 50 mA

• Locked-rotor torque: 2.5 Kg.cm

• Locked-rotor current: 0.6 A

• Operating Temperature: -20~60°C

• Weight: 72 g