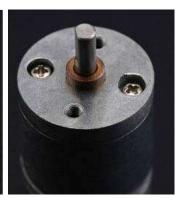

#### **SPECIFICATION**

• Rated Voltage: 6 V

• Operating Voltage Range 2~7.5V

• Gear reduction ratio: 99:1

• Gearbox length: 23 mm

• "D" shape shaft diameter: 4 mm

• No-load speed: 15 RPM @ 6V

• No-load current: 50 mA