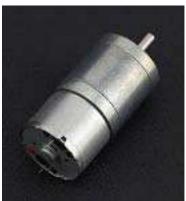

# Metal DC Geared Motor - 6V 97RPM 1.9Kg.cm

SKU:FIT0495-F

## **INTRODUCTION**

This is a metal DC geared motor, 75:1 metal reducer. It has a small size and large torque. The maximum torque could arrive 1.9 kg.cm. It is stable and durable!

### **SPECIFICATION**

• Rated Voltage: 6 V

• Operating Voltage Range 2~7.5V

• Gear reduction ratio: 75:1

• Gearbox length: 23 mm

• "D" shape shaft diameter: 4 mm

• No-load speed: 97 RPM @ 6V

• No-load current: 50 mA