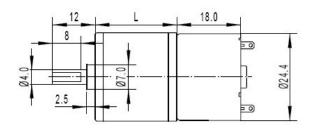

## **INTRODUCTION**

This is a metal DC geared motor, 75:1 metal reducer. It has a small size and large torque. The maximum torque could arrive 1.9 kg.cm. It is stable and durable!

### **SPECIFICATION**

• Rated Voltage: 6 V

• Operating Voltage Range 2~7.5V

• Gear reduction ratio: 75:1

• Gearbox length: 23 mm

• "D" shape shaft diameter: 4 mm

• No-load speed: 97 RPM @ 6V

• No-load current: 50 mA

• Locked-rotor torque: 1.9 Kg.cm

• Locked-rotor current: 0.6 A

• Operating Temperature: -20 $\sim$ 60°C

• Weight: 74 g