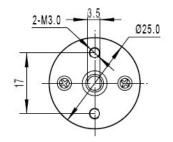

### **SPECIFICATION**

• Rated Voltage: 6 V

• Operating Voltage Range 2~7.5V

• Gear reduction ratio: 75:1

• Gearbox length: 23 mm

• "D" shape shaft diameter: 4 mm

• No-load speed: 97 RPM @ 6V

• No-load current: 50 mA