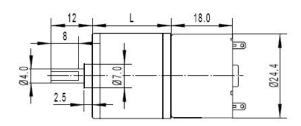

## **INTRODUCTION**

This is a metal DC geared motor, 45:1 metal reducer. It has a small size and large torque. The maximum torque could arrive 1.2 kg.cm. It is stable and durable!

#### **SPECIFICATION**

• Rated Voltage: 6 V

• Operating Voltage Range 2~7.5V

• Gear reduction ratio: 45:1

• Gearbox length: 21 mm

• "D" shape shaft diameter: 4 mm

• No-load speed: 15 RPM @ 6V

• No-load current: 50 mA

• Locked-rotor torque: 1.2 Kg.cm

• Locked-rotor current: 0.6 A

• Operating Temperature:  $-20\sim60^{\circ}\text{C}$ 

• Weight: 68 g