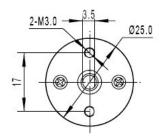

#### **SPECIFICATION**

• Rated Voltage: 6 V

• Operating Voltage Range 2~7.5V

• Gear reduction ratio: 45:1

• Gearbox length: 21 mm

• "D" shape shaft diameter: 4 mm

• No-load speed: 15 RPM @ 6V

• No-load current: 50 mA