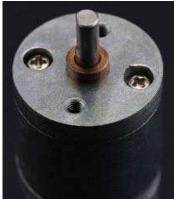

#### **SPECIFICATION**

• Rated Voltage: 6 V

• Operating Voltage Range 2~7.5V

• Gear reduction ratio: 45:1

• Gearbox length: 21 mm

• "D" shape shaft diameter: 4 mm

• No-load speed: 15 RPM @ 6V

• No-load current: 50 mA