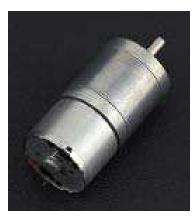

# Metal DC Geared Motor - 6V 162RPM 1.2Kg.cm SKU:FIT0495-G

## **INTRODUCTION**

This is a metal DC geared motor, 45:1 metal reducer. It has a small size and large torque. The maximum torque could arrive 1.2 kg.cm. It is stable and durable!

#### **SPECIFICATION**

• Rated Voltage: 6 V

• Operating Voltage Range 2~7.5V

• Gear reduction ratio: 45:1

• Gearbox length: 21 mm

• "D" shape shaft diameter: 4 mm

• No-load speed: 15 RPM @ 6V

• No-load current: 50 mA