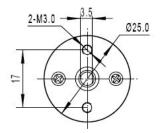

### **SPECIFICATION**

• Rated Voltage: 6 V

• Operating Voltage Range 2~7.5V

• Gear reduction ratio: 34:1

• Gearbox length: 21 mm

• "D" shape shaft diameter: 4 mm

• No-load speed: 214 RPM @ 6V

• No-load current: 50 mA