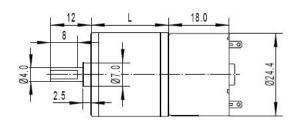

# Metal DC Geared Motor - 6V 214RPM 1Kg.cm

SKU:FIT0495-H

## **INTRODUCTION**

This is a metal DC geared motor, 34:1 metal reducer. It has a small size and large torque. The maximum torque could arrive 1 kg.cm. It is stable and durable!

### **SPECIFICATION**

• Rated Voltage: 6 V

• Operating Voltage Range 2~7.5V

• Gear reduction ratio: 34:1

• Gearbox length: 21 mm

• "D" shape shaft diameter: 4 mm

• No-load speed: 214 RPM @ 6V

• No-load current: 50 mA

• Locked-rotor torque: 1 Kg.cm

• Locked-rotor current: 0.6 A

• Operating Temperature: -20~60°C

• Weight:68g