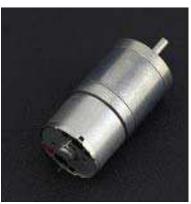

# Metal DC Geared Motor - 6V 214RPM 1Kg.cm

SKU:FIT0495-H

## **INTRODUCTION**

This is a metal DC geared motor, 34:1 metal reducer. It has a small size and large torque. The maximum torque could arrive 1 kg.cm. It is stable and durable!

### **SPECIFICATION**

• Rated Voltage: 6 V

• Operating Voltage Range 2~7.5V

• Gear reduction ratio: 34:1

• Gearbox length: 21 mm

• "D" shape shaft diameter: 4 mm

• No-load speed: 214 RPM @ 6V

• No-load current: 50 mA