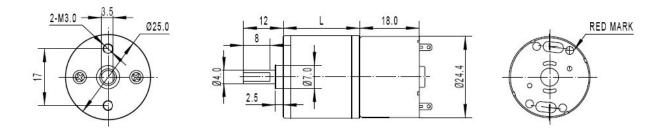

### Metal DC Geared Motor - 6V 357RPM 0.7Kg.cm

#### **SPECIFICATION**

- Rated Voltage: 6 V
- Operating Voltage Range 2~7.5V
- Gear reduction ratio: 20:1
- Gearbox length: 19 mm
- "D" shape shaft diameter: 4 mm
- No-load speed: 357 RPM @ 6V
- No-load current: 50 mA
- Locked-rotor torque: 0.7 Kg.cm
- Locked-rotor current: 0.6 A
- Operating Temperature: -20~60°C
- Weight: 66g