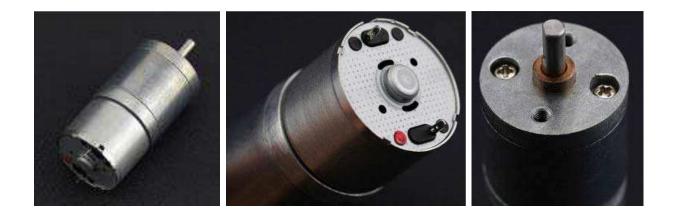

### Metal DC Geared Motor - 6V 357RPM 0.7Kg.cm

### **INTRODUCTION**

This is a metal DC geared motor, 20:1 metal reducer. It has a small size and large torque. The maximum torque could arrive 0.7 kg.cm. It is stable and durable!

#### **SPECIFICATION**

- Rated Voltage: 6 V
- Operating Voltage Range 2~7.5V
- Gear reduction ratio: 20:1
- Gearbox length: 19 mm
- "D" shape shaft diameter: 4 mm
- No-load speed: 357 RPM @ 6V
- No-load current: 50 mA
- Locked-rotor torque: 0.7 Kg.cm
- Locked-rotor current: 0.6 A
- Operating Temperature: -20~60°C
- Weight: 66g