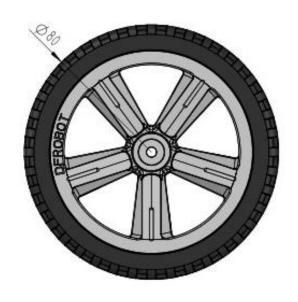

## **SPECIFICATION**

• Outside Diameter: 80 mm

• Tire Width: 17 mm

• Shaft hole Size: 5.4 mm in diameter, 3.1 mm thickness

• Weight: 40 g