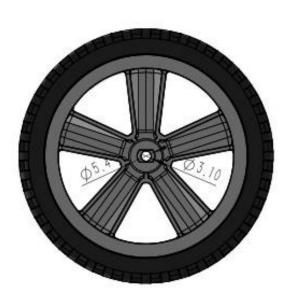

## **SPECIFICATION**

• Outside Diameter: 80 mm

• Tire Width: 17 mm

• Shaft hole Size: 5.4 mm in diameter, 3.1 mm thickness

• Weight: 40 g