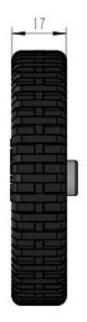

## **SPECIFICATION**

• Outside Diameter: 80 mm

• Tire Width: 17 mm

• Shaft hole Size: 5.4 mm in diameter, 3.1 mm thickness

• Weight: 40 g