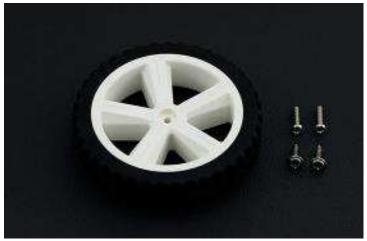

## SHIPPING LIST

- D80mm Silicone Wheel (Single) x1
- M3x12 tapping screw x2
- M3x12 screw x2