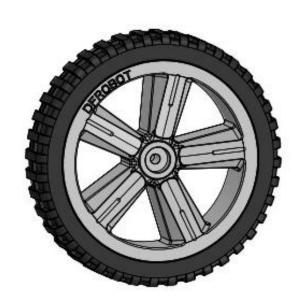

## **D80mm Silicone Wheel For TT Motor**

SKU:FIT0500

This is a DFRobot designed silicone wheel comes with high quality ABS material wheel hub and silicone wheel tire.

To build your own robot, a proper wheel is always the first thing to look at. A nice looking and soft tire will great make your robot project shine and stunning.