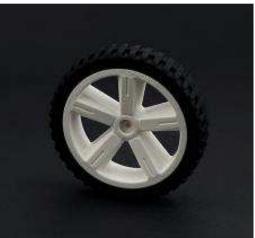

## **D80mm Silicone Wheel For TT Motor**

SKU:FIT0500

This is a DFRobot designed silicone wheel comes with high quality ABS material wheel hub and silicone wheel tire.

To build your own robot, a proper wheel is always the first thing to look at. A nice looking and soft tire will great make your robot project shine and stunning.