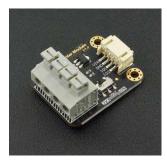

# Gravity 4Pin Sensor Adapter SKU:FIT0511

### INTRODUCTION

This is Gravity 4Pin sensor adapter which is special designed for 4Pin sensor. We have optimized its connection interface to make it compatible with gravity interface. And the press type terminal will provide you a good experience for the wire connection, press and connect.

The adapter has two kinds of power supply, 3.3V and 5V power switch, easy to use and good compatibility

### **FEATURES**

- 3.3V/5V Power Switch
- Press type connection type