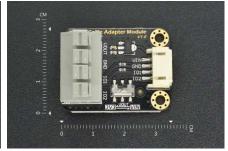

# Gravity 4Pin Sensor Adapter SKU:FIT0511

### INTRODUCTION

This is Gravity 4Pin sensor adapter which is special designed for 4Pin sensor. We have optimized its connection interface to make it compatible with gravity interface. And the press type terminal will provide you a good experience for the wire connection, press and connect.

### **SPECIFICATION**

Input Voltage: 3.3 / 5V
Output Voltage: 3.3 / 5V
Interface Type: Gravity-4Pin

Dimension: 35mm x 27mm / 1.38 x 1.06 inches

• Weight: 16g