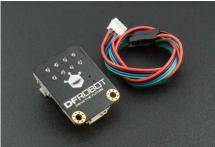

### **SHIPPING LIST**

- Gravity 4Pin Sensor Adapter x1
- Gravity 4Pin IIC/I2C/UART Sensor Cable x1