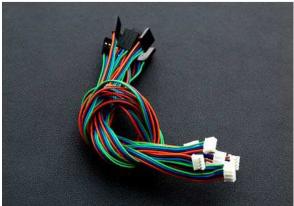

# Gravity 4Pin IIC/I2C/UART Sensor Cable (10pcs)

## **SHIPPING LIST**

• Gravity 4Pin IIC/I2C/UART Sensor Cable x10