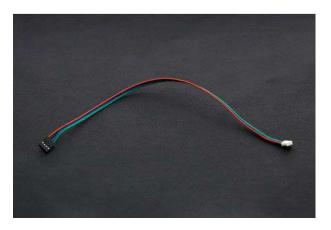

# Gravity 4Pin IIC/I2C/UART Sensor Cable (10pcs)

#### **INTRODUCTION**

The Gravity 4Pin IIC/I2C/UART sensor cable is a standard Gravity series 4-Pin cable with 30cm length. One side is PH2.0-4p connector and the other side is XH2.54 DuPont port. it is compatible with standard breadboard pin pitch, which makes it easy to make a DIY application.

The cable uses the colorcoded design to distinguish between the positive and negative power supply, I2C SDA & SCL, UART RX &TX. Easy to recognize and use.