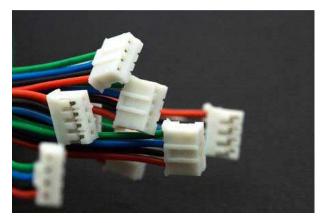

#### **INTRODUCTION**

The Gravity 4Pin IIC/I2C/UART sensor cable is a standard Gravity series 4-Pin cable with 30cm length. One side is PH2.0-4p connector and the other side is XH2.54 DuPont port. it is compatible with standard breadboard pin pitch, which makes it easy to make a DIY application.