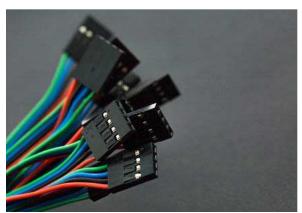

#### **INTRODUCTION**

The Gravity 4Pin IIC/I2C/UART sensor cable is a standard Gravity series 4-Pin cable with 30cm length. One side is PH2.0-4p connector and the other side is XH2.54 DuPont port. it is compatible with standard breadboard pin pitch, which makes it easy to make a DIY application.