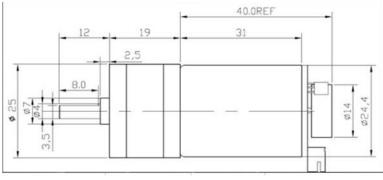

Dimension

Stall Torque: 3.6kg · cm Stall Current: 2.7A

Hall Resolution: Hall Resolution 11x Precision Reduction Ratio 20.4 = 224.4PPR/RPM

Dimension: 50 \* Φ24.4 mm / 1.97 \* Φ0.96inches

Weight: 96g