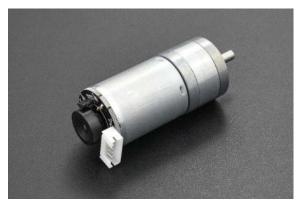

## Metal DC Geared Motor w/Encoder - 6V 300RPM 3.6Kg.cm

SKU:FIT0520

### **INTRODUCTION**

This is a metal geared DC motor w/Encoder. It is a 6V motor with a 20:1 metal gearbox and an integrated quadrature encoder that provides a resolution of 11 counts per revolution of the motor shaft, which corresponds to 224.4 counts per revolution of the gearbox's output shaft.

These units have an 8 mm length, 4 mm-diameter D-shaped output shaft. This motor is intended for use at 6V, though the motor can begin rotating at voltages as low as 1V. This motor is an ideal option for your mobile robot project.