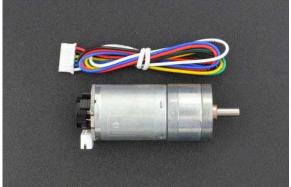

#### **SHIPPING LIST**

Metal DC Geared Motor w/Encoder - 6V 300RPM 3.6Kg.cm x1 JST 6-Pin cable x1