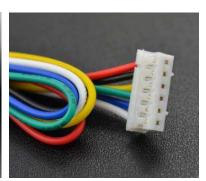

#### **SHIPPING LIST**

Metal DC Geared Motor w/Encoder - 6V 300RPM 3.6Kg.cm x1 JST 6-Pin cable x1