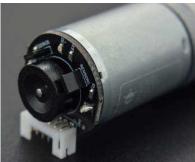

## Metal DC Geared Motor w/Encoder - 6V 300RPM 3.6Kg.cm

SKU:FIT0520

### **INTRODUCTION**

This is a metal geared DC motor w/Encoder. It is a 6V motor with a 20:1 metal gearbox and an integrated quadrature encoder that provides a resolution of 11 counts per revolution of the motor shaft, which corresponds to 224.4 counts per revolution of the gearbox's output shaft.

These units have an 8 mm length, 4 mm-diameter D-shaped output shaft. This motor is intended for use at 6V, though the motor can begin rotating at voltages as low as 1V. This motor is an ideal option for your mobile robot project.