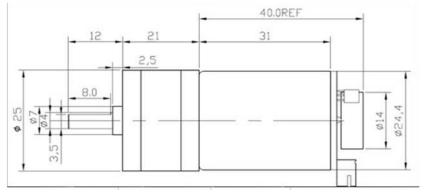

These units have an 8 mm length, 4 mm-diameter D-shaped output shaft. This motor is intended for use at 6V, though the motor can begin rotating at voltages as low as 1V. This motor is an ideal option for your mobile robot project.

Dimension

#### SPECIFICATION

Motor Rated Voltage: 6V Encoder Rated Voltage: 3.3 / 5V Reducer Reduction Ratio: 1: 34 No load Speed: 210RPM@0.13A Maximum Efficiency Point: load 2.0kg·cm/170RPM/2.0W/0.6A Maximum Power point: Load 5.2kg·cm/110RPM/3.1W/1.1A Stall Torque: 10kg·cm Stall Current: 3.2A Hall Resolution: Hall Resolution 11x Precision Reduction Ratio 34.02 = 341.2PPR Dimension: 52 \* Φ24.4 mm / 2.05 \* Φ0.96inches Weight: 96g