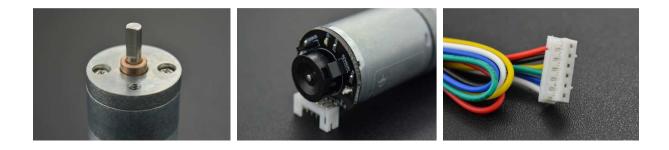

#### INTRODUCTION

This is a metal geared DC motor w/Encoder. It is a 6V motor with a 34:1 metal gearbox and an integrated quadrature encoder that provides a resolution of 11 counts per revolution of the motor shaft, which corresponds to 341.2 counts per revolution of the gearbox's output shaft.

These units have an 8 mm length, 4 mm-diameter D-shaped output shaft. This motor is intended for use at 6V, though the motor can begin rotating at voltages as low as 1V. This motor is an ideal option for your mobile robot project.

#### SHIPPING LIST

Metal DC Geared Motor w/Encoder - 6V 210RPM 10Kg.cm x1 JST 6-Pin cable x1