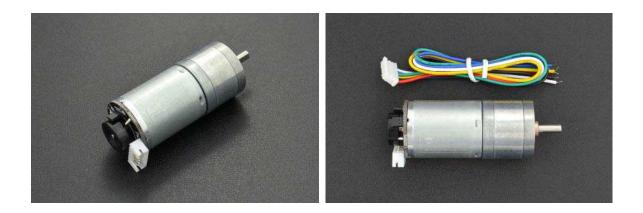

### Metal DC Geared Motor w/Encoder - 6V 210RPM 10Kg.cm

SKU:FIT0521

#### INTRODUCTION

This is a metal geared DC motor w/Encoder. It is a 6V motor with a 34:1 metal gearbox and an integrated quadrature encoder that provides a resolution of 11 counts per revolution of the motor shaft, which corresponds to 341.2 counts per revolution of the gearbox's output shaft.

#### SHIPPING LIST

Metal DC Geared Motor w/Encoder - 6V 210RPM 10Kg.cm x1 JST 6-Pin cable x1