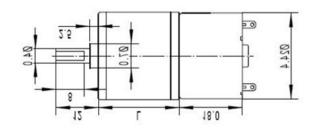

t us make a better world for our industry!



# Contact us

Tel: +86-755-8981 8866 Fax: +86-755-8427 6832

Email & Skype: info@chipsmall.com Web: www.chipsmall.com

Address: A1208, Overseas Decoration Building, #122 Zhenhua RD., Futian, Shenzhen, China











# Copper Coupling (4mm) SKU: FIT0523

### **INTRODUCTION**

This is a high-quality copper coupling for connecting wheels and motors to facilitate the user to build a robot or small mobile platform motion system. The coupling is fully CNC machined with solid workmanship and high precision. The inner bore is 4mm in diameter and is suitable for DFRobot's rubber wheels as well as a variety of DC gearmotors. The copper material also makes it extremely durable and reliable.



**Coupling Dimensions** 





#### **Adaptable Motors:**







Adaptable Motor Dimension Diagram

## **SPECIFICATION**

• Material: Brass

• Motor Shaft Diameter: 4mm

• Dimension: φ11 \* mm/φ0.43 \* 0.71 inches

• Weight: 14g±0.2g

## **SHIPPING LIST**

• Copper coupling (4mm) x2

• M3 screws x2

• M4 Screws x2