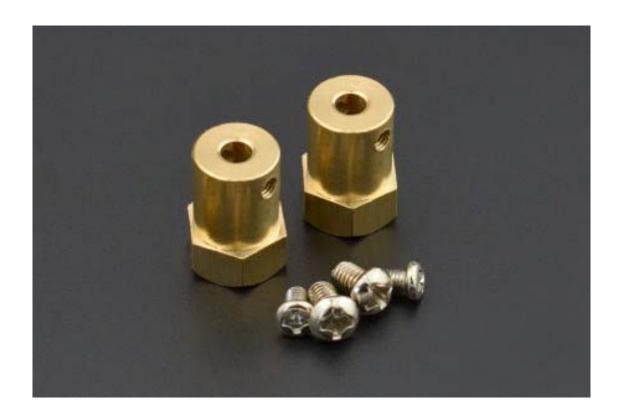

# Copper Coupling (4mm) SKU: FIT0523

### **INTRODUCTION**

This is a high-quality copper coupling for connecting wheels and motors to facilitate the user to build a robot or small mobile platform motion system. The coupling is fully CNC machined with solid workmanship and high precision. The inner bore is 4mm in diameter and is suitable for DFRobot's rubber wheels as well as a variety of DC gearmotors. The copper material also makes it extremely durable and reliable.

## **SHIPPING LIST**

• Copper coupling (4mm) x2

• M3 screws x2

• M4 Screws x2