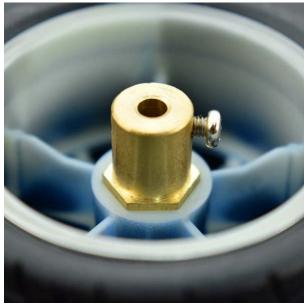

### **INTRODUCTION**

This is a high-quality copper coupling for connecting wheels and motors to facilitate the user to build a robot or small mobile platform motion system. The coupling is fully CNC machined with solid workmanship and high precision. The inner bore is 4mm in diameter and is suitable for DFRobot's rubber wheels as well as a variety of DC gearmotors. The copper material also makes it extremely durable and reliable.