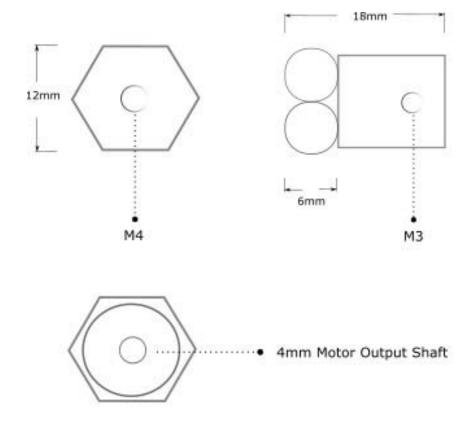

**Coupling Dimensions** 

#### **Adaptable Motors:**

Adaptable Motor Dimension Diagram