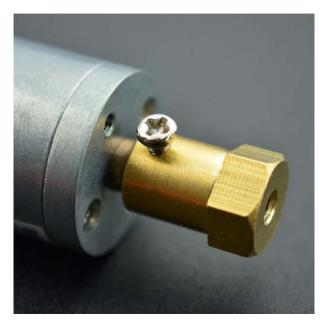

### **INTRODUCTION**

This is a high-quality copper coupling for connecting wheels and motors to facilitate the user to build a robot or small mobile platform motion system. The coupling is fully CNC machined with solid workmanship and high precision. The inner bore is 4mm in diameter and is suitable for DFRobot's rubber wheels as well as a variety of DC gearmotors. The copper material also makes it extremely durable and reliable.

#### **Adaptable Motors:**

Adaptable Motor Dimension Diagram