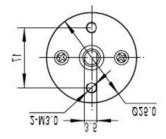

**Coupling Dimensions** 

## **SPECIFICATION**

• Material: Brass

• Motor Shaft Diameter: 4mm

• Dimension: φ11 \* mm/φ0.43 \* 0.71 inches

• Weight: 14g±0.2g