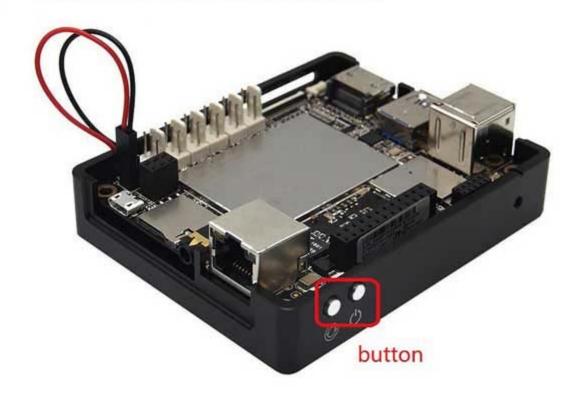

## Install Guide

Step 1: Fix 4 pcs copper spacers.

Step 2: place the cool fan, and adjust the fan direction

Step 3: Place 2 pcs bottons and board;

Step 4: Fixed the bottom case;