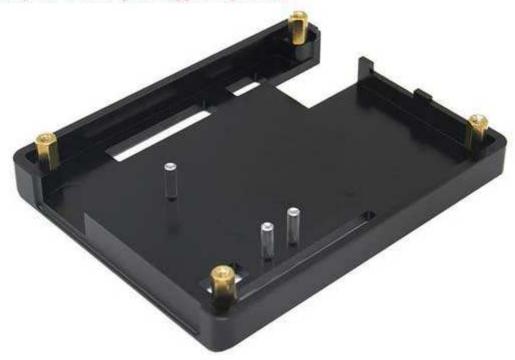

## Install Guide

Step 1: Fix 4 pcs copper spacers.

Step 2: place the cool fan, and adjust the fan direction

Step 3: Place 2 pcs bottons and board;

Step 4: Fixed the bottom case;