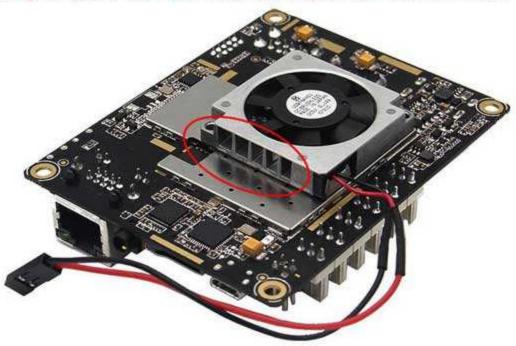

## Install Guide

Step 1: Fix 4 pcs copper spacers.

Step 2: place the cool fan, and adjust the fan direction

Step 3: Place 2 pcs bottons and board;

Step 4: Fixed the bottom case;