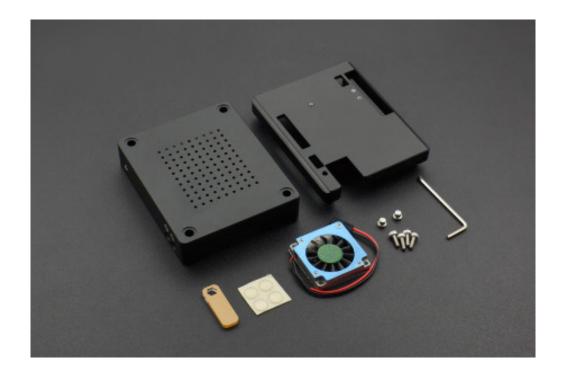

#### SHIPPING LIST

- Aluminum Alloy Case for LattePanda x1
- Accessory material package x1
- LattePanda cooling fan x1