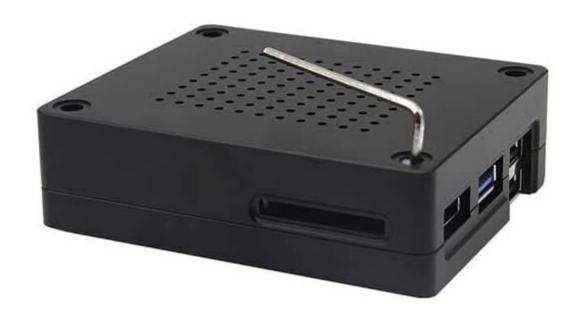

# Aluminum Alloy Case for LattePanda SKU:FIT0530

#### **INTRODUCTION**

This aluminum alloy case is a solid enclosure for LattePanda single board computer. It adopts to CNC machining and manufacturing, anodic oxidation surface treatment process. The inner space is enough to mount cooling fan (the total thickness of fan should be less than 7.7mm). And the vent and connection hole are all reserved to mount touch panel, display and cooling fan.

#### **SPECIFICATION**

• Compatible: LattePanda <u>2G/32GB</u> & <u>4G/64GB</u>

• Material: Aluminum Alloy

• Dimension: 77.5 \* 54.25 \* 30.5/ 3.05 \* 2.13 \* 1.2 inches