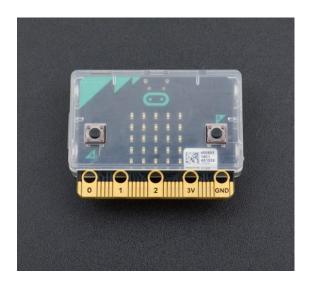

#### INTRODUCTION

micro:bit LEGO enclosure is a protective case for micro:bit. It is specially designed by DFRobot, made by ABS material. It reserves A-B buttons and microLbit RST button, provides comprehensive protection.

#### FEATURES

- Reserved A-B buttons and RST Button
- ABS transparent material
- LEGO compatible