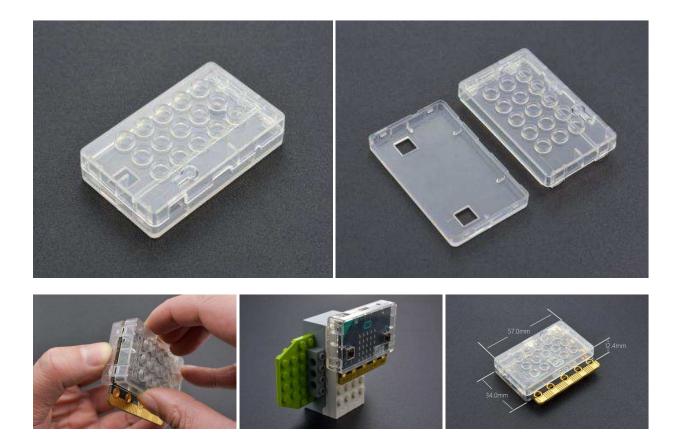

#### INTRODUCTION

micro:bit LEGO enclosure is a protective case for micro:bit. It is specially designed by DFRobot, made by ABS material. It reserves A-B buttons and microLbit RST button, provides comprehensive protection.

The enclosure has LEGO interface on the back. With LEGO interface, you can build lots of creative projects. It is a perfect combination between micro:bit and LEGO!

#### FEATURES

- Reserved A-B buttons and RST Button
- ABS transparent material
- LEGO compatible

#### **SPECIFICATION**

- Size: 57.5x34.5x14.4 mm/ 2.26x1.36x0.57 inches
- Weight: 20g