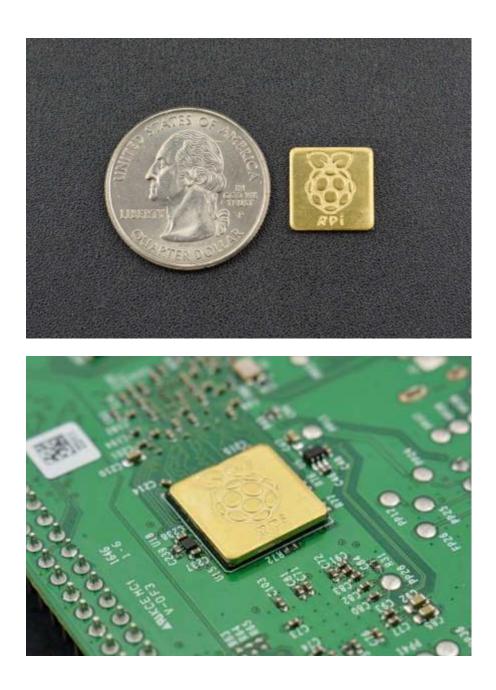

#### INTRODUCTION

A special designed heatsink for <u>Raspberry Pi</u>, with a Pi logo on the back. Pure copper material, self-adhesive. It is a perfect solution for cooling the operating temperature when the Raspberry Pi are dealing with complicated work.

#### **SPECIFICATION**

- Dimension: 12 \* 12 \* 1 mm
- Heat sink with adhesive tape
- Material: copper
- Weight: 2g