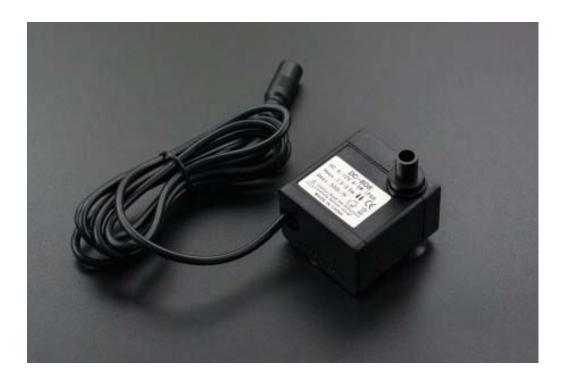

# DC Mini Immersible Water Pump (6V~12V)

SKU:FIT0563

### **SPECIFICATION**

- Power supply: 6~12V DC,65mA-500mA
- Interface: DC 5.5-2.1
- Pumping head: 0-200cm
- Capacity: 0~550L/H
- Power range: 4~5W
- Dimensions: 45x43x30mm(1.77x1.69x1.18")
- Weight: 300g
- Cable length: 1m (39.37")