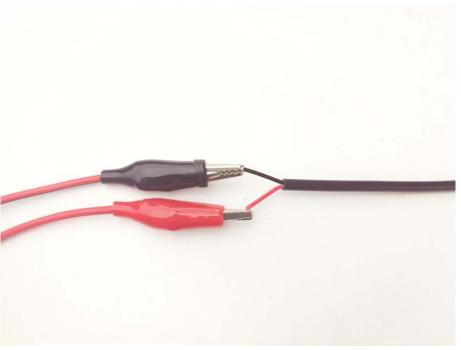

Note: This pump is intended for use UNDER the water ONLY!

Connection Diagram

Red: + Black: -