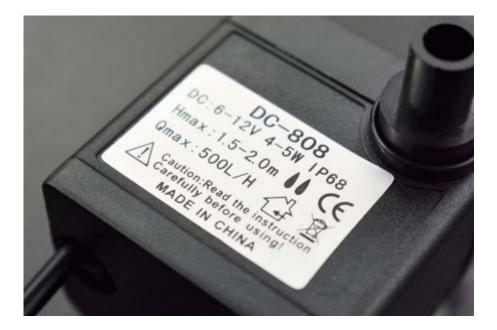

### **SPECIFICATION**

- Power supply: 6~12V DC,65mA-500mA
- Interface: DC 5.5-2.1
- Pumping head: 0-200cm
- Capacity: 0~550L/H
- Power range: 4~5W
- Dimensions: 45x43x30mm(1.77x1.69x1.18")
- Weight: 300g
- Cable length: 1m (39.37")