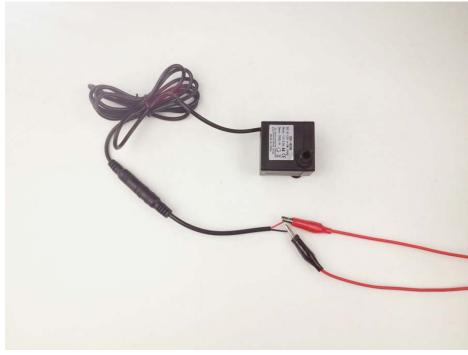

Note: This pump is intended for use UNDER the water ONLY!

Connection Diagram

Red: + Black: -