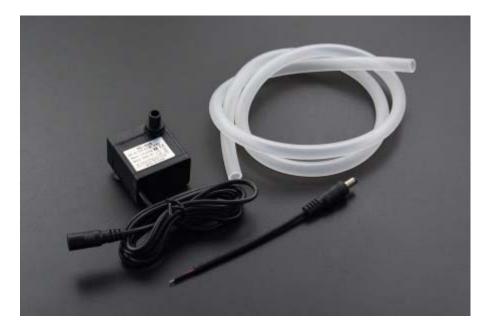

# DC Mini Immersible Water Pump (6V~12V)

SKU:FIT0563

#### **SHIPPING LIST**

- Immersible Water Pump (6V~12V) x1
- water pipe x1
- DC2.1 Connector (Red: + Black: -) x1

https://www.dfrobot.com/product-1710.html 5-3-18