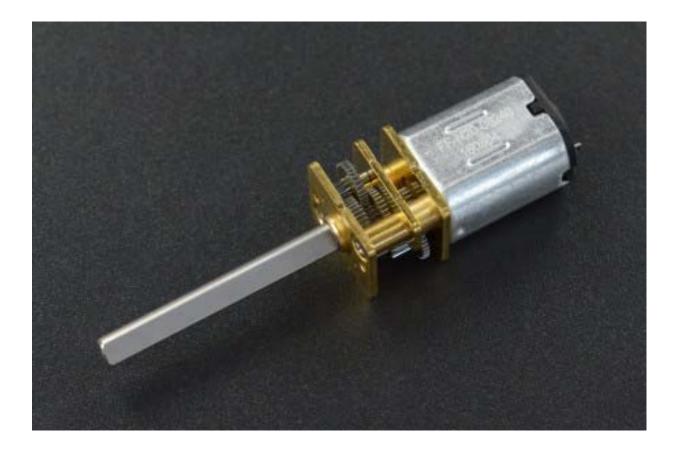

# Micro Metal DC Geared Motor with Long Shaft (6V 98RPM M3\*25)

SKU:FIT0578

#### **INTRODUCTION**

This DC gearmotor has an integrated M3\*25mm long rod as its output shaft, turn it into a linear actuator. 6V rated voltage, the no-load speed could arrive 98RPM. The brass faceplate has two mounting holes threaded for M1.6 screws (1.6mm diameter, 0.35mm thread pitch), or you can use the mounting bracket or extended mounting bracket, which are specifically designed to securely mount the gear motor while enclosing the exposed gears.