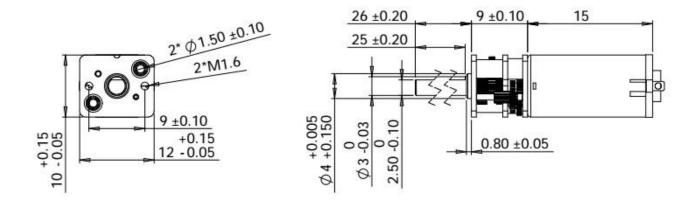

#### **INTRODUCTION**

This DC gearmotor has an integrated M3\*25mm long rod as its output shaft, turn it into a linear actuator. 6V rated voltage, the no-load speed could arrive 98RPM. The brass faceplate has two mounting holes threaded for M1.6 screws (1.6mm diameter, 0.35mm thread pitch), or you can use the mounting bracket or extended mounting bracket, which are specifically designed to securely mount the gear motor while enclosing the exposed gears.

#### **SPECIFICATION**

- Reduction ratio: 1:150
- Standard operating voltage: 6V
- No-load current: 24±10% mA (Max)
- No-load speed: 98±10% r/min
- Load current: 185±10% mA (Max)
- Load speed: 60±10% r/min
- Load: 550g\*cm
- Stall current: 420 ± 10% mA (Max)
- Locking torque: 1000g\*cm
- Single weight: about 10g
- Mechanical noise: ≤50dB (measured at about 10cm from the gearbox)