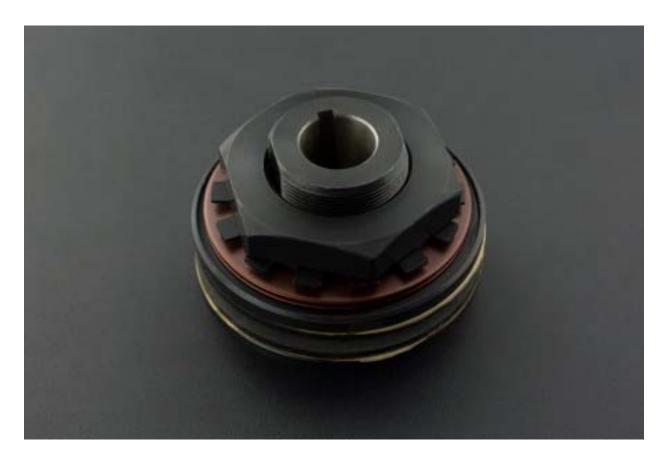

# Machine Friction Disc Lock Washer Torque Limiter Coupling

SKU:FIT0589

This model TL350-2 uses a spring-loaded friction surface to adjust the spring force with a nut or bolt to preset the sliding torque. It can be used as a center member with a sprocket, a gear sheave or a flange plate, sandwiched between the friction surfaces.

### **SPECIFICATION**

• Type:TL350-2 (With special keyway and inner hole)

• Inner hole diameter: 22.23mm

Keyway width: 4.78mm
Torque range: 34~149N\*m
Maximum speed: 5600

Weight: 2.48 kg

• Material: the main body is 45 steel, the friction plate is non-asbestos material