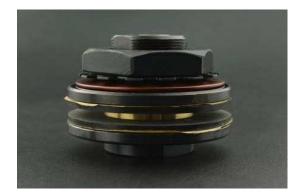

# Machine Friction Disc Lock Washer Torque Limiter Coupling

SKU:FIT0589

This model TL350-2 uses a spring-loaded friction surface to adjust the spring force with a nut or bolt to preset the sliding torque. It can be used as a center member with a sprocket, a gear sheave or a flange plate, sandwiched between the friction surfaces.