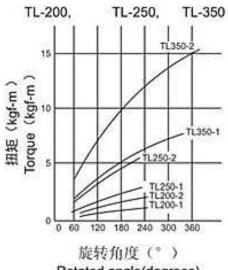

## ◇ 旋转角度与预设扭力 rotated angle and setting torque

Rotated angle(degrees)

Dimensions and Capacity for -TL200~TL700

尺寸: (mm) Dimensions in mm

| 型号<br>Model | 扭矩范围<br>Torque<br>Range<br>(Nm) | 最高转速<br>Max.speed<br>unbalanced<br>rpm | 内孔 | 孔径<br>Max. | 衬环<br>长度<br>Bushing<br>Length | ODof                | 中心元件<br>配合孔径<br>Bore for center<br>Member | D  | DH  | L  | 1  | т   | t   | S<br>(max.) | А | С  | 质量<br>Mass<br>(kg) | 调节<br>螺栓<br>Adjust.Bolt |
|-------------|---------------------------------|----------------------------------------|----|------------|-------------------------------|---------------------|-------------------------------------------|----|-----|----|----|-----|-----|-------------|---|----|--------------------|-------------------------|
| TL350-1     | 20~74                           | 5600                                   | 17 | 25         | 6.0<br>14.5                   | 49 -0.025<br>-0.050 | 49 +0.039                                 | 89 | M42 | 62 | 19 | 4.0 | 3.2 | 16          | 5 | 65 | 2.48               | -                       |
| TL350-2     | 34~149                          |                                        |    |            |                               |                     |                                           |    |     |    |    |     |     |             |   |    |                    |                         |