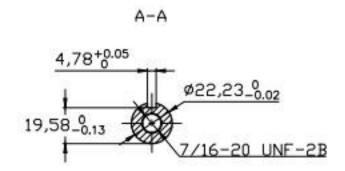

### **SPECIFICATION**

• Type:TL350-2 (With special keyway and inner hole)

• Inner hole diameter: 22.23mm

Keyway width: 4.78mm
Torque range: 34~149N\*m
Maximum speed: 5600

Weight: 2.48 kg

• Material: the main body is 45 steel, the friction plate is non-asbestos material