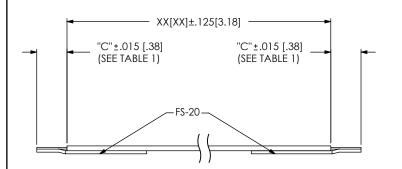

| TABLE 3     |  |  |
|-------------|--|--|
| "C"         |  |  |
| .157 [4.00] |  |  |
| .236 [6.00] |  |  |
|             |  |  |

| TABLE 4   |             |  |  |  |
|-----------|-------------|--|--|--|
| No. OF    | "No. OF CUT |  |  |  |
| POSITIONS | CABLES"     |  |  |  |
| -5        | 6           |  |  |  |
| -10       | 3           |  |  |  |
| -15       | 2           |  |  |  |
| -20       | 1           |  |  |  |
| -25       | 1           |  |  |  |
| -30       | 1           |  |  |  |