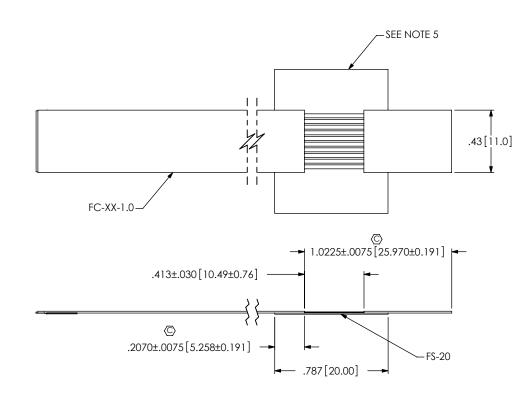

## (FIG 4 MAY BE SUBSTITUTED AT SAMTEC DISCRETION)

<u>FIG 3</u> -R: REVERSE STIFFENER (SAME AS FIG 1, EXCEPT AS SHOWN)