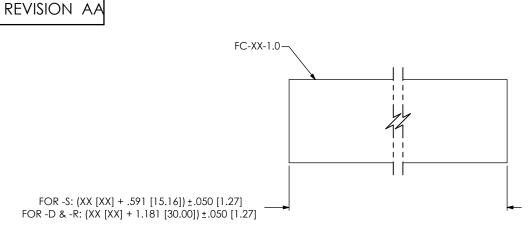

## **IN-PROCESS 1**

**IN-PROCESS 2** (TYP ON BOTH ENDS FOR -D & -R STYLES)

<u>FIG 2</u> -D: DOUBLE ENDED (SAME AS FIG 1, EXCEPT AS SHOWN)