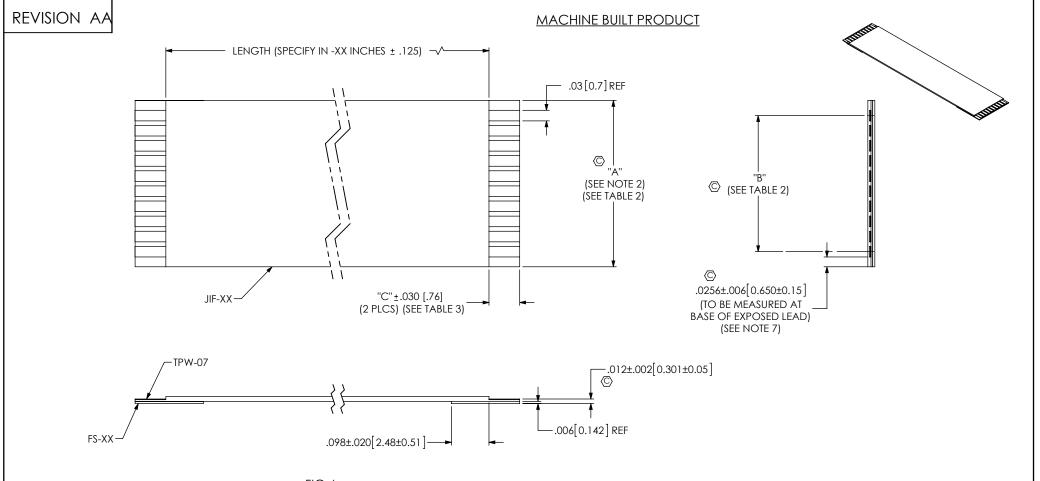

DO NOT SCALE DRAWING

SHEET SCALE: 3:1

520 PARK EAST BLVD, NEW ALBANY, IN 47150 PHONE: 812-944-6733 FAX: 812-948-5047 e-Mail: info@SAMTEC.com code: 55322

DESCRIPTION

.03937 [1.0000] FLEX CABLE JUMPER

DWG. NO.

FJ-XX-X-XX.XX-X

3/29/99 SHEET 2 OF 3 BY: KEVIN B

FIG 5
-R: REVERSE STIFFENER
(SAME AS FIG 4, EXCEPT AS SHOWN)

| TABLE 2    |       |       |
|------------|-------|-------|
| NO. OF POS | "A"   | "B"   |
| -05        | .236  | .157  |
| -10        | .433  | .354  |
| -15        | .630  | .551  |
| -20        | .827  | .748  |
| -25        | 1.024 | .944  |
| -30        | 1.221 | 1.142 |

| TABLE 3     |  |  |
|-------------|--|--|
| "C"         |  |  |
| .157 [4.00] |  |  |
| .236 [6.00] |  |  |
|             |  |  |

| TABLE 4   |             |  |  |  |
|-----------|-------------|--|--|--|
| No. OF    | "No. OF CUT |  |  |  |
| POSITIONS | CABLES"     |  |  |  |
| -5        | 6           |  |  |  |
| -10       | 3           |  |  |  |
| -15       | 2           |  |  |  |
| -20       | 1           |  |  |  |
| -25       | 1           |  |  |  |
| -30       | 1           |  |  |  |

| MATERIAL LENGTH (IN) PER CABLE |                          |                                                       |  |  |
|--------------------------------|--------------------------|-------------------------------------------------------|--|--|
|                                | TPW-07                   | No. OF POS + 2 x (LENGTH +.314)                       |  |  |
| -4                             | FS-13 (SEE STRIP LENGTH) | 6.30 / No. OF CUT CABLES (SEE TABLE 4)                |  |  |
|                                | JIF-120                  | 2 x (LENGTH + .314) / No. OF CUT CABLES (SEE TABLE 4) |  |  |
|                                | TPW-07                   | No. OF POS + 2 x (LENGTH + .472)                      |  |  |
| -6                             | FS-17 (SEE STRIP LENGTH) | 6.30 / No. OF CUT CABLES (SEE TABLE 4)                |  |  |
|                                | JIF-120                  | 2 x (LENGTH + .472) / No. OF CUT CABLES (SEE TABLE 4) |  |  |