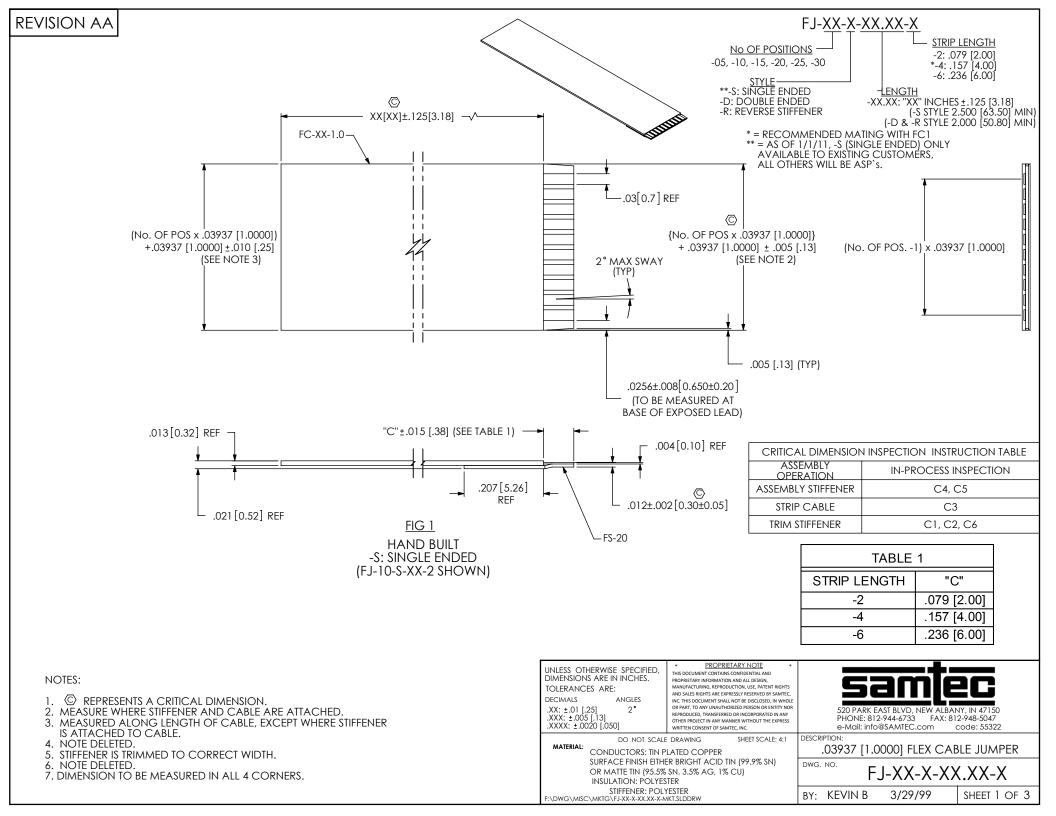

## **IN-PROCESS 1**

**IN-PROCESS 2** (TYP ON BOTH ENDS FOR -D & -R STYLES)

<u>FIG 2</u> -D: DOUBLE ENDED (SAME AS FIG 1, EXCEPT AS SHOWN)