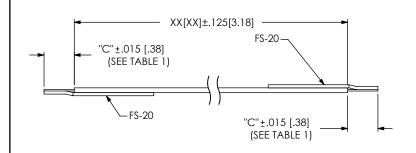

| TABLE 3     |  |  |
|-------------|--|--|
| "C"         |  |  |
| .157 [4.00] |  |  |
| .236 [6.00] |  |  |
|             |  |  |

| TABLE 4   |             |  |  |  |
|-----------|-------------|--|--|--|
| No. OF    | "No. OF CUT |  |  |  |
| POSITIONS | CABLES"     |  |  |  |
| -5        | 6           |  |  |  |
| -10       | 3           |  |  |  |
| -15       | 2           |  |  |  |
| -20       | 1           |  |  |  |
| -25       | 1           |  |  |  |
| -30       | 1           |  |  |  |