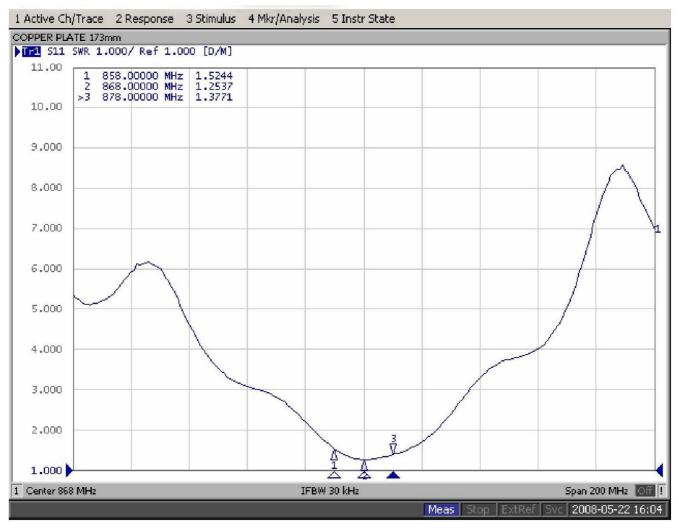

## FLEXI-SMA90-868

### Features

- <sup>1</sup>/<sub>4</sub> Wavelength Whip Antenna
- Rugged Flexible Plastic Finish.
- Available as BNC, SMA-Plug, M4 Screw Fixing
- Available as Straight or Right Angle
- VSWR <2.0
- Omni-Directional Design
- 50ohm Impedance
- Operating Temp -30 to +60°C
- Insulation resistance  $500M\Omega = 500Vdc$



### Applications

- General Low Power Radio
- M2M Applications
- Telemetry

## Description

 $1/_4$  wavelength whip antenna available in 868MHz.

Housed in a rugged flexible plastic finish..

### **Ordering Information**

| Part No         | Description                |
|-----------------|----------------------------|
| FLEXI-SMA90-868 | Flexi Antenna 868MHz SMA90 |



## FLEXI-SMA90-868



#### **Mechanical Dimensions**



### Performance / VSWR Plot



www.rfsolutions.co.uk

О

## FLEXI-SMA90-868



**RF Solutions Ltd. Recycling Notice** Meets the following EC Directives:

DO NOT Discard with normal waste, please recycle.

**ROHS Directive 2002/95/EC** Specifies certain limits for hazardous substances.

#### WEEE Directive 2002/96/EC

Waste electrical & electronic equipment. This product must be disposed of through a licensed WEEE collection point.

#### Waste Batteries and Accumulators Directive 2006/66/EC

Where batteries are fitted, before recycling the product, the batteries must be removed and disposed of at a licensed collection point.

Environment Agency producer registration number: WEE/JB0104WV.

#### Disclaimer:

Disclaimer: Whilst the information in this document is believed to be correct at the time of issue, RF Solutions L