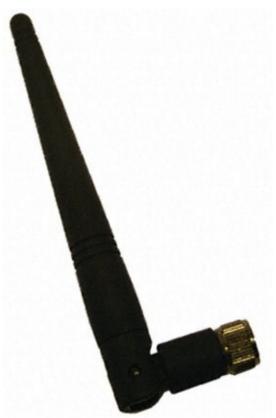

## 868MHz Flexi Antenna

## FLEXI-SMA90-868

## Description

 $1/_4$  wavelength whip antenna available in 868MHz.

Housed in a rugged flexible plastic finish..