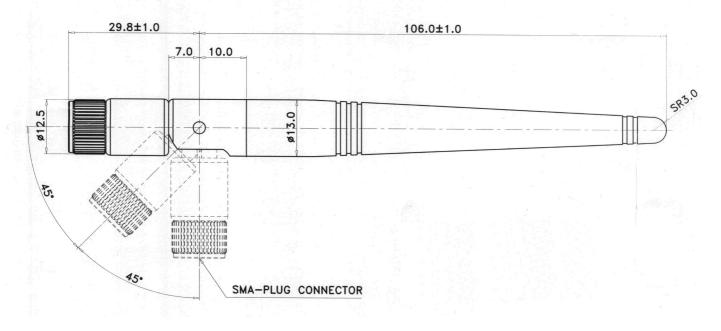

ina



## 868MHz Flexi Antenna

## FLEXI-SMA90-868

### Features

- <sup>1</sup>/<sub>4</sub> Wavelength Whip Antenna
- Rugged Flexible Plastic Finish.
- Available as BNC, SMA-Plug, M4 Screw Fixing
- Available as Straight or Right Angle
- VSWR <2.0
- Omni-Directional Design
- 50ohm Impedance
- Operating Temp -30 to +60°C
- Insulation resistance  $500M\Omega = 500Vdc$



### Applications

- General Low Power Radio
- M2M Applications
- Telemetry

## Description

 $1/_4$  wavelength whip antenna available in 868MHz.

Housed in a rugged flexible plastic finish..

### **Ordering Information**

| Part No         | Description                |
|-----------------|----------------------------|
| FLEXI-SMA90-868 | Flexi Antenna 868MHz SMA90 |



## FLEXI-SMA90-868



#### **Mechanical Dimensions**



### Performance / VSWR Plot



www.rfsolutions.co.uk

О

## FLEXI-SMA90-868



**RF Solutions Ltd. Recycling Notice** Meets the following EC Directives:

DO NOT Discard with normal waste, please recycle.

**ROHS Directive 2002/95/EC** Specifies certain limits for hazardous substances.

#### WEEE Directive 2002/96/EC

Waste electrical & electronic equipment. This product must be disposed of through a licensed WEEE collection point.

#### Waste Batteries and Accumulators Directive 2006/66/EC

Where batteries are fitted, before recycling the product, the batteries must be removed and disposed of at a licensed collection point.

Environment Agency producer registration number: WEE/JB0104WV.

#### Disclaimer:

Disclaimer: Whilst the information in this document is believed to be correct at th