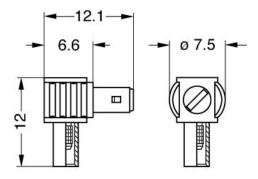

#### **Dimensions**

|     | А    | Н    | L    | М    |
|-----|------|------|------|------|
| mm. | 7.5  | 12   | 12.1 | 6.6  |
| in. | 0,30 | 0,47 | 0,48 | 0,26 |