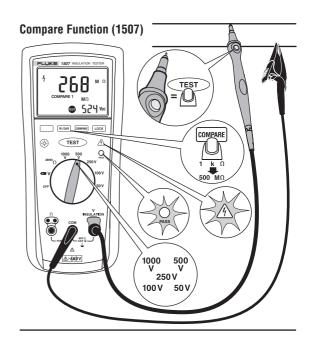

up business relationship with you and hope to provide you with the best service and solution. Let us make a better world for our industry!



# Contact us

Tel: +86-755-8981 8866 Fax: +86-755-8427 6832

Email & Skype: info@chipsmall.com Web: www.chipsmall.com

Address: A1208, Overseas Decoration Building, #122 Zhenhua RD., Futian, Shenzhen, China







# FLUKE ®

## 1507/1503 Insulation Tester **Quick Reference Guide**

See Users Manual for "Safety Information" and complete operating information.





PN 2416036 June 2005 ©2005 Fluke Corporation. All rights reserved. Printed in China. Visit Fluke's website @ www.fluke.com

### Battery and Fuse Replacement 🕶/-



## Voltage ₹ ⊽



#### **Measuring Insulation Resistance**



#### Polarization Index and Dielectric Absorbtion Ratio (1507)





#### **Measuring Earth-Bond Resistance**