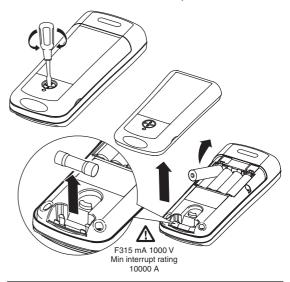

Connector. Our parts cover such applications as commercial, industrial, and automotives areas.

We are looking forward to setting up business relationship with you and hope to provide you with the best service and solution. Let us make a better world for our industry!



# Contact us

Tel: +86-755-8981 8866 Fax: +86-755-8427 6832

Email & Skype: info@chipsmall.com Web: www.chipsmall.com

Address: A1208, Overseas Decoration Building, #122 Zhenhua RD., Futian, Shenzhen, China







# FLUKE ®

## 1507/1503 Insulation Tester **Quick Reference Guide**

See Users Manual for "Safety Information" and complete operating information.





PN 2416036 June 2005 ©2005 Fluke Corporation. All rights reserved. Printed in China. Visit Fluke's website @ www.fluke.com

### Battery and Fuse Replacement 🕶/-



## Voltage ₹ ⊽



#### **Measuring Insulation Resistance**



#### Polarization Index and Dielectric Absorbtion Ratio (1507)





#### **Measuring Earth-Bond Resistance**