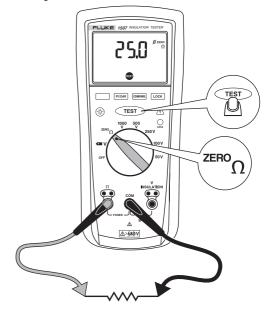

o provide you with the best service and solution. Let us make a better world for our industry!



# Contact us

Tel: +86-755-8981 8866 Fax: +86-755-8427 6832

Email & Skype: info@chipsmall.com Web: www.chipsmall.com

Address: A1208, Overseas Decoration Building, #122 Zhenhua RD., Futian, Shenzhen, China







# FLUKE ®

## 1507/1503 Insulation Tester **Quick Reference Guide**

See Users Manual for "Safety Information" and complete operating information.





PN 2416036 June 2005 ©2005 Fluke Corporation. All rights reserved. Printed in China. Visit Fluke's website @ www.fluke.com

### Battery and Fuse Replacement 🕶/-



## Voltage ₹ ⊽



#### **Measuring Insulation Resistance**



#### Polarization Index and Dielectric Absorbtion Ratio (1507)





#### **Measuring Earth-Bond Resistance**