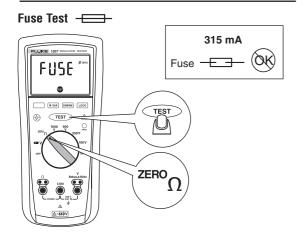

ne cards we deal with include Microchip, ALPS, ROHM, Xilinx, Pulse, ON, Everlight and Freescale. Main products comprise IC, Modules, Potentiometer, IC Socket, Relay, Connector. Our parts cover such applications as commercial, industrial, and automotives areas.

We are looking forward to setting up business relationship with you and hope to provide you with the best service and solution. Let us make a better world for our industry!



# Contact us

Tel: +86-755-8981 8866 Fax: +86-755-8427 6832

Email & Skype: info@chipsmall.com Web: www.chipsmall.com

Address: A1208, Overseas Decoration Building, #122 Zhenhua RD., Futian, Shenzhen, China







# FLUKE ®

## 1507/1503 Insulation Tester **Quick Reference Guide**

See Users Manual for "Safety Information" and complete operating information.





PN 2416036 June 2005 ©2005 Fluke Corporation. All rights reserved. Printed in China. Visit Fluke's website @ www.fluke.com

### Battery and Fuse Replacement 🕶/-



## Voltage ₹ ⊽



#### **Measuring Insulation Resistance**



#### Polarization Index and Dielectric Absorbtion Ratio (1507)





#### **Measuring Earth-Bond Resistance**