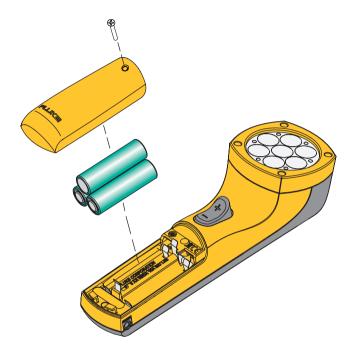

## 820-2 Stroboscope

Quick Reference Guide

## **⚠** Warning

To prevent possible injury read the "820 Safety Sheet" before you use this Product.

Go to **www.fluke.com** to register your product, download manuals, and find more information.

PN 4399857 September 2014 © 2014 Fluke Corporation. All rights reserved.