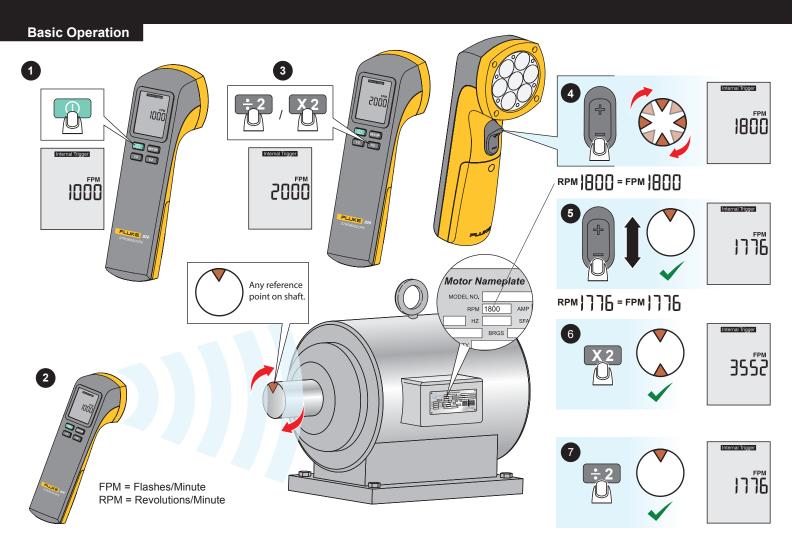

## 820-2 Stroboscope

Quick Reference Guide

## **⚠** Warning

To prevent possible injury read the "820 Safety Sheet" before you use this Product.

Go to **www.fluke.com** to register your product, download manuals, and find more information.

PN 4399857 September 2014 © 2014 Fluke Corporation. All rights reserved.