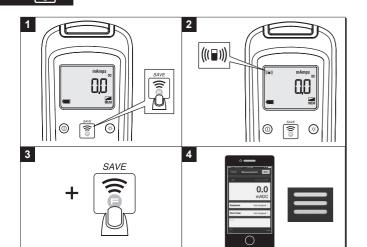

# a3003 FC **Wireless DC Clamp**

Quick Reference Guide

### **∧ M** Warning

To prevent possible electrical shock, fire, or personal injury, read the "a3003 FC Safety Sheet" before you use this Product.

Go to www.fluke.com to register your product and find more information.