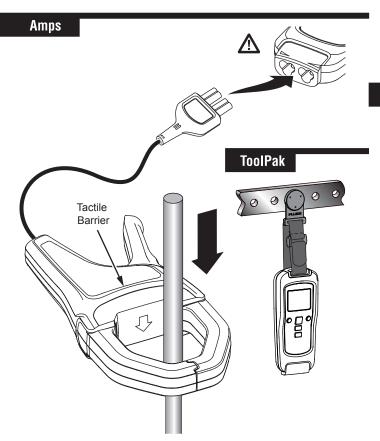

# a3003 FC **Wireless DC Clamp**

Quick Reference Guide

### **∧ M** Warning

To prevent possible electrical shock, fire, or personal injury, read the "a3003 FC Safety Sheet" before you use this Product.

Go to www.fluke.com to register your product and find more information.