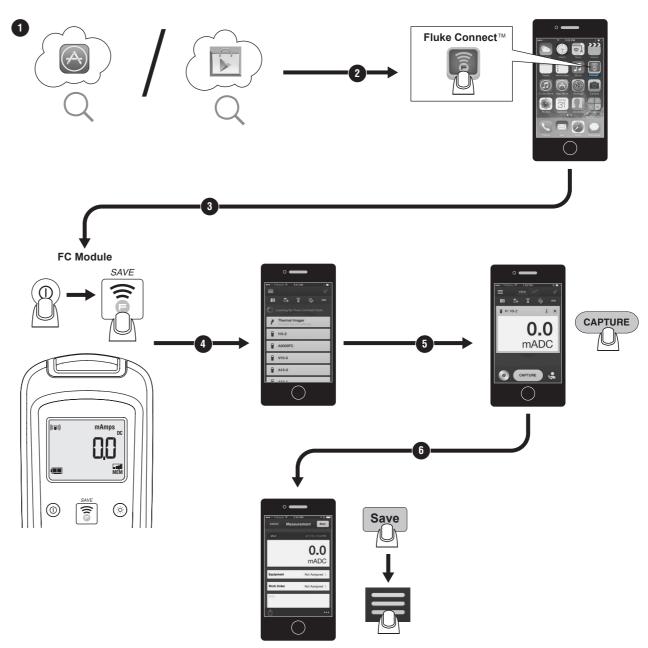

e looking forward to setting up business relationship with you and hope to provide you with the best service and solution. Let us make a better world for our industry!



# Contact us

Tel: +86-755-8981 8866 Fax: +86-755-8427 6832

Email & Skype: info@chipsmall.com Web: www.chipsmall.com

Address: A1208, Overseas Decoration Building, #122 Zhenhua RD., Futian, Shenzhen, China









# a3003 FC **Wireless DC Clamp**

Quick Reference Guide

### **∧ M** Warning

To prevent possible electrical shock, fire, or personal injury, read the "a3003 FC Safety Sheet" before you use this Product.

Go to www.fluke.com to register your product and find more information.









# 3

# **Backlight**

① On / Off



## DMM (3000 FC Optional)













# Fluke Connect™ Bluetooth® Connection to FC Tools