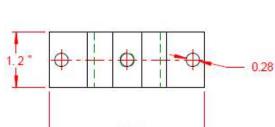

## FM2 - MOUNTING BRACKET

for a **Connected** World

Laird

**TECHNOLOGIES®** 

0.62"

1.1"

1.4"

Innovative Technology