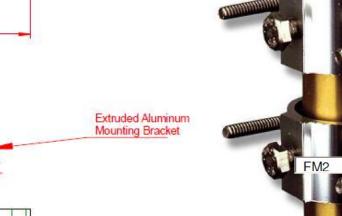

### Part No. **Description**

FM2 1 pair of aluminum mounting brackets and u-bolt hardware

FM2SP 1 single aluminum mounting bracket and u-bolt hardware

FM2 bracket