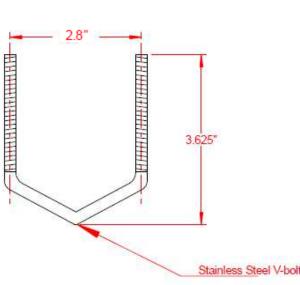

de Microchip, ALPS, ROHM, Xilinx, Pulse, ON, Everlight and Freescale. Main products comprise IC, Modules, Potentiometer, IC Socket, Relay, Connector. Our parts cover such applications as commercial, industrial, and automotives areas.

We are looking forward to setting up business relationship with you and hope to provide you with the best service and solution. Let us make a better world for our industry!



## Contact us

Tel: +86-755-8981 8866 Fax: +86-755-8427 6832 Email & Skype: info@chipsmall.com Web: www.chipsmall.com Address: A1208, Overseas Decoration Building, #122 Zhenhua RD., Futian, Shenzhen, China



# Stainless Steel V-bolt

### Part No. **Description**

FM2 1 pair of aluminum mounting brackets and u-bolt hardware

FM2SP 1 single aluminum mounting bracket and u-bolt hardware



## FM2 - MOUNTING BRACKET





for a **Connected** World



Laird

**TECHNOLOGIES®** 

0.62"

1.1"

1.4"

Innovative Technology



FM2 bracket