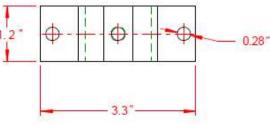

## FM2 - MOUNTING BRACKET

for a **Connected** World

Laird

**TECHNOLOGIES®** 

0.62"

1.1"

1.4"

Innovative Technology