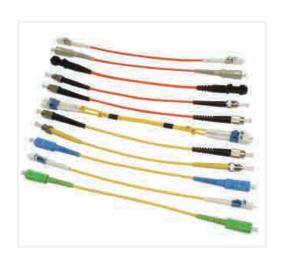

#### **OVERVIEW**

FCI provides an extensive line of high performance simplex and duplex optic fiber cable assemblies. All FCI assemblies are fully intermatable with industry standard coupling adapter products and deliver high performance & stability over a range of application conditions. Cable assemblies that are supported include industry standard connector types like SC, FC, ST, LC, MTRJ and others. All FCI Optical cable assemblies are manufactured to exceed customer satisfaction with the highest standards of quality. Every cable assembly / pigtail is 100% tested for Insertion Loss . Cables are offered with PC, UPC and APC fiber end face geometry options and multiple fiber cable constructions.