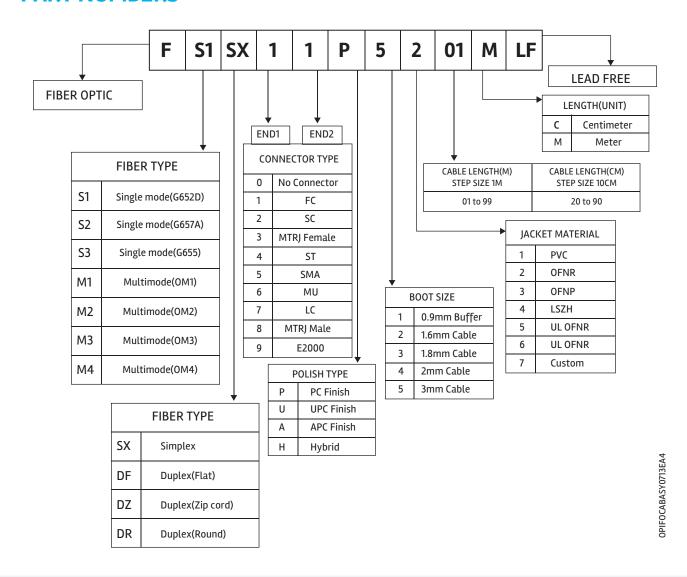

### **PART NUMBERS**

<sup>\*</sup> We also support Custom Specifications with 100% Geometry Parameters