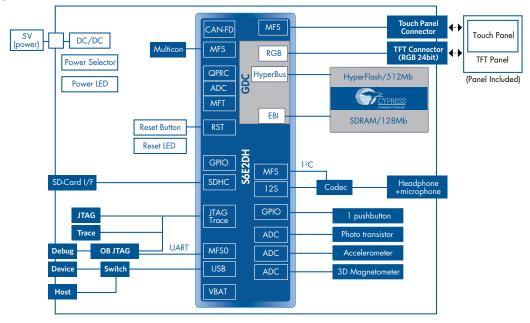

P enabling the user to connect directly to a PC and begin development. In addition to the evaluation board, the Cypress solution includes a free-of-charge graphics authoring tool and low-level libraries for the graphics engine.

Cypress's S6E2DH MCU is ideal for embedded applications with TFT displays such as home appliances, multi-function printers, industrial equipment, electronic musical instruments and security systems.

### **Features**

- Cypress FM4 S6E2DH MCU
- CMSIS-DAP JTAG adapter
- USB-Device (Type-B connector)
- WQVGA TFT Panel with touch
- 512MB Spansion HyperFlash™ memory for image storage
- 128MB SDRAM for external VRAM
- $\bullet \ I^2S$  connection to codec
- SD card interface
- Part number: FM4-176L-S6E2DH



# MCU block diagram / features

## Starter kit block diagram



# Development environment / evaluation board

Graphics Software Development environment



#### Development Tools ARM (KEIL) / IAR SYSTEMS





Note: This document may be revised by subsequent versions or modifications due to changes in technical specifications.

### **Cypress Semiconductor Corporation**

198 Champion Court, San Jose CA 95134 phone +1 408.943.2600 fax +1 408.943.6848 toll free +1 800.858.1810 (U.S. only) Press "1" to reach your local sales representative