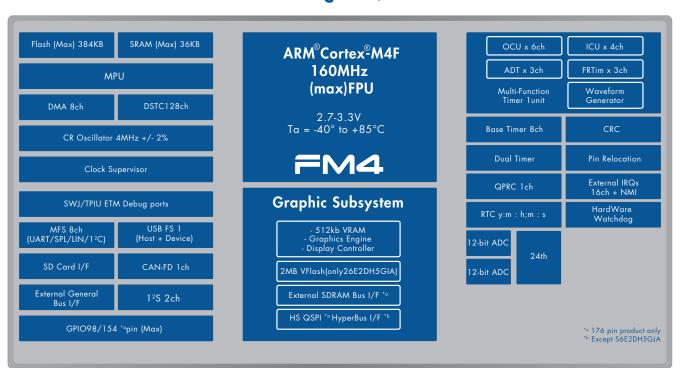

with WQVGA TFT display with a touch sensor and on-board CMSIS-DAP enabling the user to connect directly to a PC and begin development. In addition to the evaluation board, the Cypress solution includes a free-of-charge graphics authoring tool and low-level libraries for the graphics engine.

Cypress's S6E2DH MCU is ideal for embedded applications with TFT displays such as home appliances, multi-function printers, industrial equipment, electronic musical instruments and security systems.

### **Features**

- Cypress FM4 S6E2DH MCU
- CMSIS-DAP JTAG adapter
- USB-Device (Type-B connector)
- WQVGA TFT Panel with touch
- 512MB Spansion HyperFlash™ memory for image storage
- 128MB SDRAM for external VRAM
- $\bullet \ I^2S$  connection to codec
- SD card interface
- Part number: FM4-176L-S6E2DH



# MCU block diagram / features

## Starter kit block diagram



# Development environment / evaluation board

Graphics Software Development environment



#### Development Tools ARM (KEIL) / IAR SYSTEMS





Note: This document may be revised by subsequent versions or modifications due to changes in technical specifications.

### **Cypress Semiconductor Corporation**

198 Champion Court, San Jose CA 95134 phone +1 408.943.2600 fax +1 408.943.6848 toll free +1 800.858.1810 (U.S. only) Press "1" to reach your local sales representative