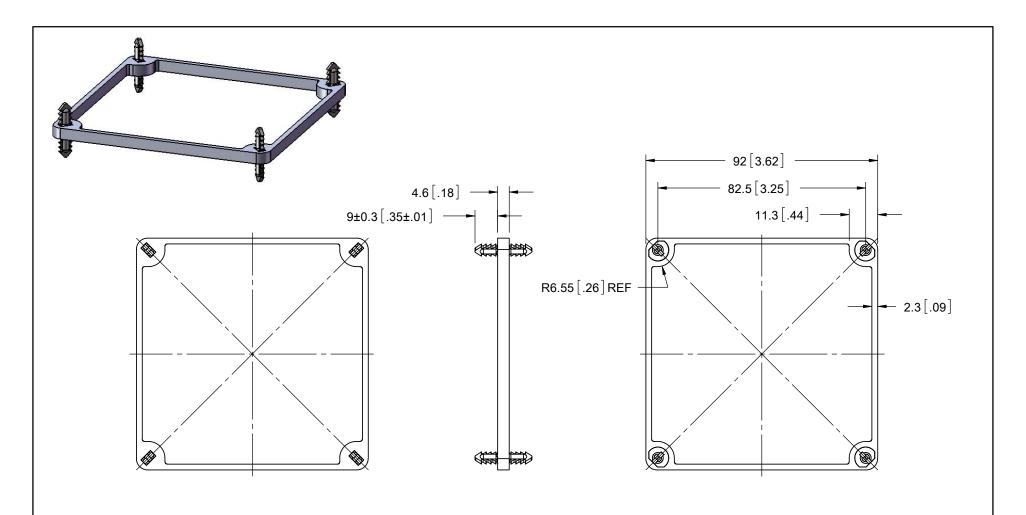

## NOTES:

- 1. MATERIAL: ABS UL94-HB (RMS-059)
- 2. COLOR: BLACK
- 3. PART IS DESIGNED TO FIT Ø4.5±.3 HOLES WITH A SQUARE SPACING OF 82.5±.3 AT A THICKNESS OF 3.7MIN
- 4. ALL DIMENSIONS ARE TYPICAL, PART IS SYMMETRIC ABOUT AXES SHOWN. ALTERNATE UNITS ARE FOR REFERENCE ONLY

| Α    | RELEASED FOR PRODUCTION | DZ 02.16.2010 |      |
|------|-------------------------|---------------|------|
| REV. | DESCRIPTION             | ENGR.         | DATE |

|        | FAN MOUNT                                               |                 |               |                                                      |              | DWG IN mm [IN |       |
|--------|---------------------------------------------------------|-----------------|---------------|------------------------------------------------------|--------------|---------------|-------|
|        | CREATED USING<br>SOLIDWORKS                             | FILE #: FMPT    |               | DWN: D.J.Z.                                          | APP: D.J.Z.  | FINAL         |       |
| Γ      | TOLERANCES<br>UNLESS NOTED                              | SHEET: 1 OF 1   | SHEET SIZE: A | DT: 01/20/2010                                       | CHKD: M.J.B. | PART#         | PRINT |
| 0<br>E | 0~10=±0.2<br>10.01~30=±0.3<br>30.01~92=±0.5<br>ANG.=±1° | RE: RICHCO INC. |               | RICHCO, INC.<br>ENG@RICHCO-INC.COM<br>(773) 539-4060 |              | FMPT-92       | CA    |