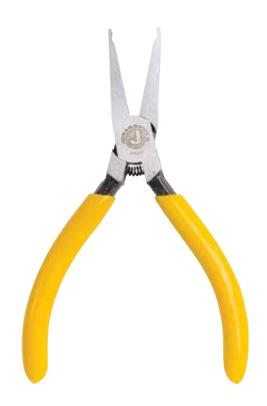

## FP-600 - Fuse Puller - Data Sheet

Fuse Puller Plier - FP-600. Designed for installing and extracting fuses from line amplifiers and other cylindrical shaped components including heat coils. The thin nosed jaws allow for easy access to tight restricted areas. Handle color is yellow plastic dipped.

| SPECIFICATIONS |               |
|----------------|---------------|
| Jaw Length     | 1-13/16"      |
| Jaw Thickness  | 5/16"         |
| Jaw Width      | 1/2"          |
| Color          | Yellow Handle |
| Length         | 5" (127mm)    |
| Weight         | 0.248 lbs     |
| UPC No.        | 811490012363  |