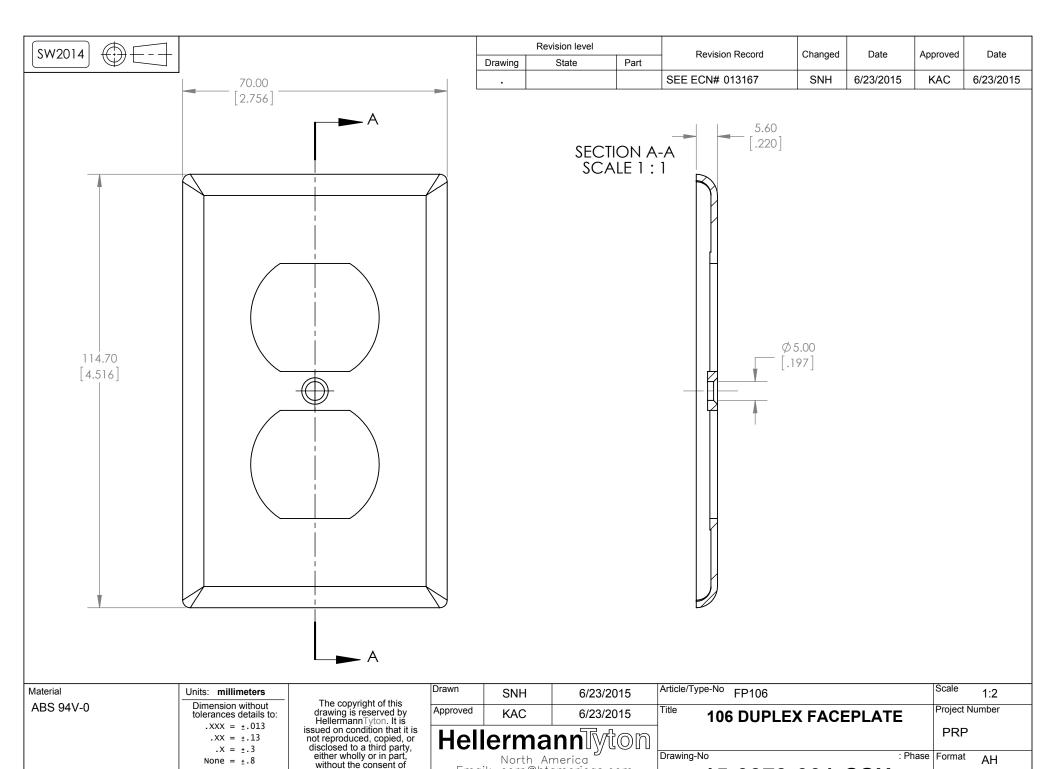

Email: corp@htamericas.com Web: www.hellermann.tyton.com

 $\angle$  = ±0.5°

Dimension Formatted mm/[in]

HellermannTyton.

15-0379-001-CSU

Sheet

1/1