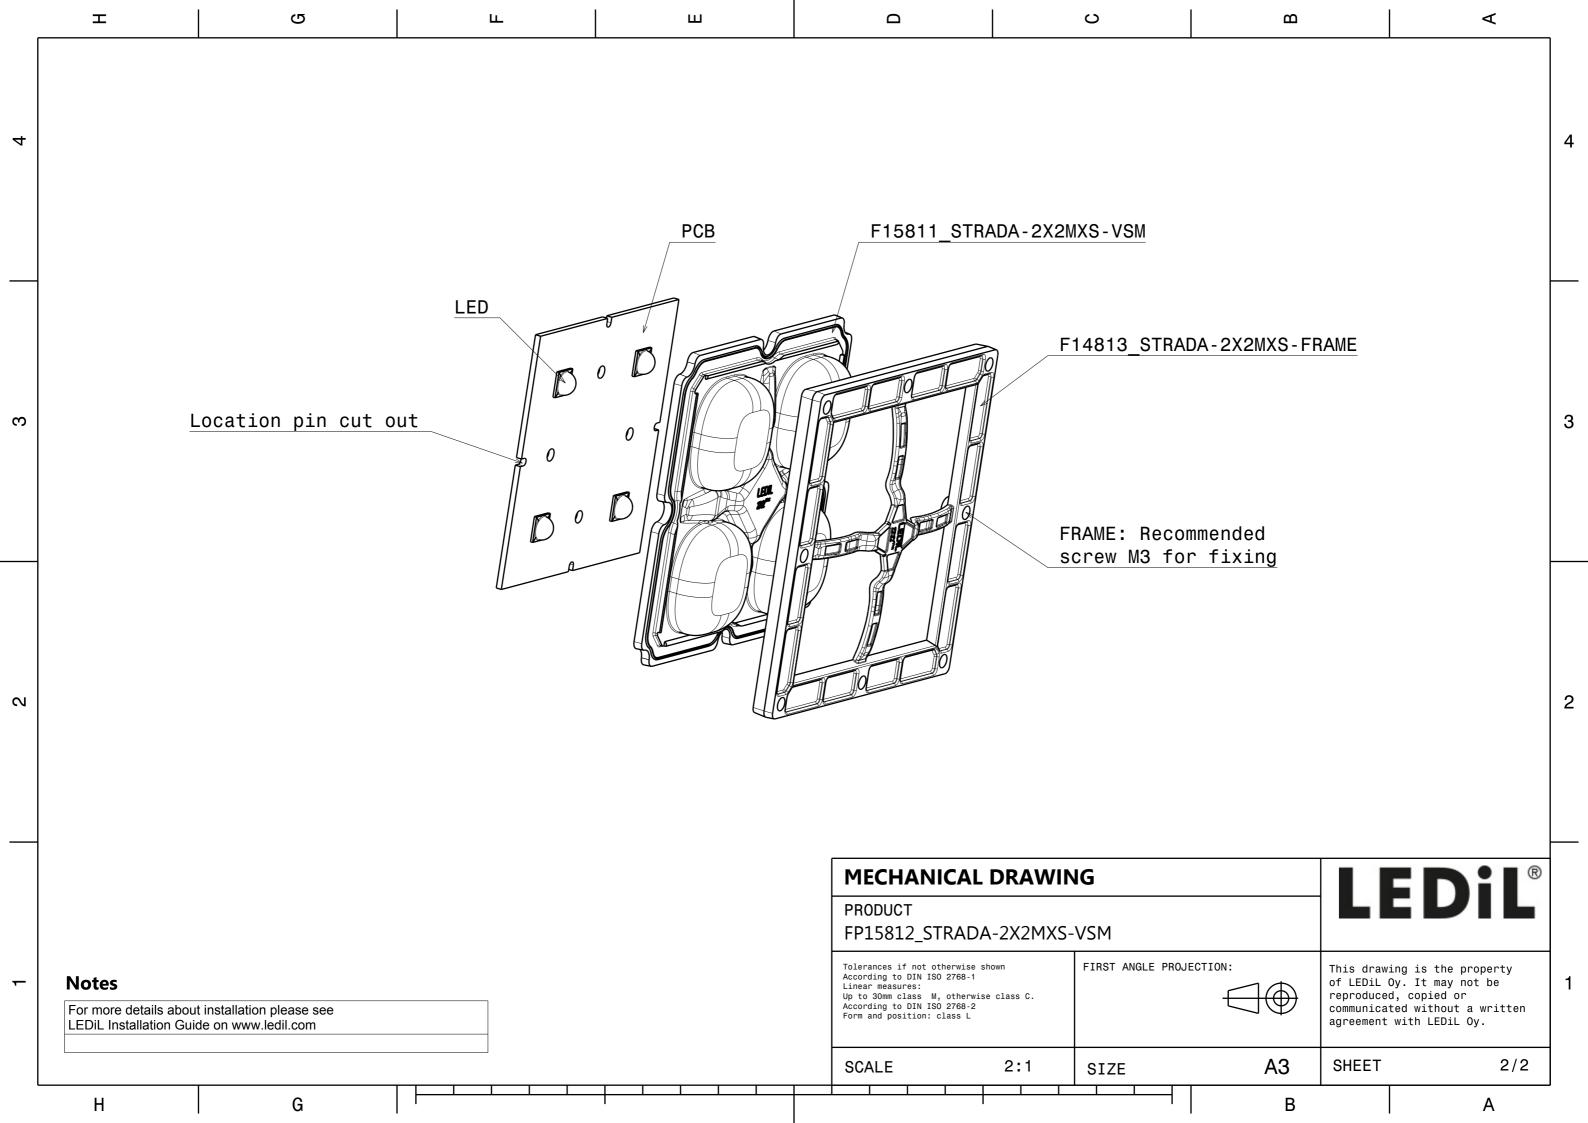

|                                                                                                                                                             | В                    |  |       |                         |  | ۷ |    |   |
|-------------------------------------------------------------------------------------------------------------------------------------------------------------|----------------------|--|-------|-------------------------|--|---|----|---|
|                                                                                                                                                             |                      |  | )     |                         |  |   |    | 4 |
|                                                                                                                                                             |                      |  |       |                         |  |   |    | 3 |
|                                                                                                                                                             |                      |  |       |                         |  |   |    | 2 |
| PE<br>IS                                                                                                                                                    | MATERIAL<br>Silicone |  | C     | COLOUR/COATING<br>CLEAR |  |   | IG |   |
| me                                                                                                                                                          | PA66GF               |  | Black |                         |  |   |    |   |
|                                                                                                                                                             |                      |  |       |                         |  |   |    |   |
| CTION:<br>This drawing is the property<br>of LEDiL Oy. It may not be<br>reproduced, copied or<br>communicated without a written<br>agreement with LEDiL Oy. |                      |  |       |                         |  |   | 1  |   |
|                                                                                                                                                             | A3 SHE               |  |       | T ·                     |  |   | /2 |   |
| BA                                                                                                                                                          |                      |  |       |                         |  |   |    |   |