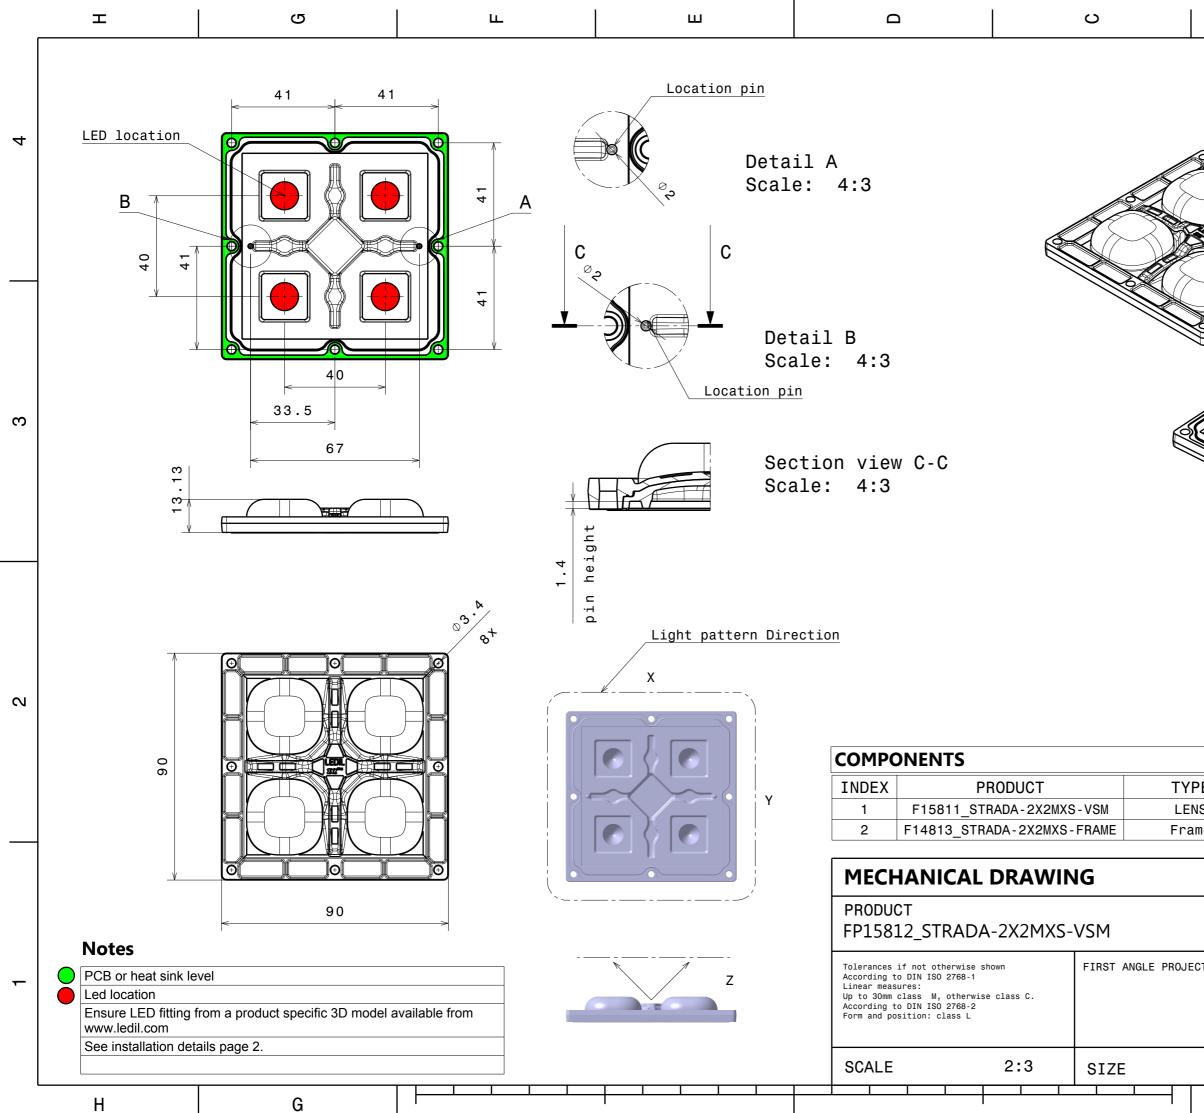

|                                                                                                                                                             | В                    |  |       |                         |  | ۷ |    |   |
|-------------------------------------------------------------------------------------------------------------------------------------------------------------|----------------------|--|-------|-------------------------|--|---|----|---|
|                                                                                                                                                             |                      |  | )     |                         |  |   |    | 4 |
|                                                                                                                                                             |                      |  |       |                         |  |   |    | 3 |
|                                                                                                                                                             |                      |  |       |                         |  |   |    | 2 |
| PE<br>IS                                                                                                                                                    | MATERIAL<br>Silicone |  | C     | COLOUR/COATING<br>CLEAR |  |   | IG |   |
| me                                                                                                                                                          | PA66GF               |  | Black |                         |  |   |    |   |
|                                                                                                                                                             |                      |  |       |                         |  |   |    |   |
| CTION:<br>This drawing is the property<br>of LEDiL Oy. It may not be<br>reproduced, copied or<br>communicated without a written<br>agreement with LEDiL Oy. |                      |  |       |                         |  |   | 1  |   |
|                                                                                                                                                             | A3 SHE               |  |       | T ·                     |  |   | /2 |   |
| BA                                                                                                                                                          |                      |  |       |                         |  |   |    |   |